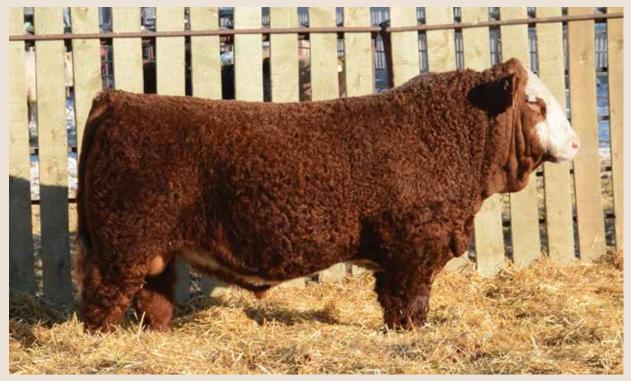

#### **HIGH BLUFF KAISER 212K**

POLLED PUREBRED PG1418858 EGC 212K March 21, 2022

Don't overlook this late March bull! He might be quite a bit younger than his Simmental pen mates, but what he lacks in age he makes up for in quality and grow. Kaiser is a bull that got our attention from a young age. He's attractive in his makeup, put together well and has a good amount of performance. His dam is an attractive Lieutenant x Lashes 77B daughter - a beautiful female with a lot of capacity and a nice udder. Our only Mr 5015C offspring on offer this year. Last year this sire group was well received in our bull sale. They were a strong sire group, consistent, and dark cherry red. Both parents are homo polled.

R PLUS 5015C BLCC MR 5015C 289G \ HP-HOP CA-PG1302552 KOP MS TOUCHDOWN 170U

IPU LIEUTENANT 24E EGC RED LASHES 141H \ HP-HOP CA-PTG1337751 EGC RED LASHES 77B

**PERFORMANCE** EPD's BW ADJ. WW ADJ. YW CED BW WW YW M MCE MWWT 93 lbs 866 lbs 1352 lbs 5.9 2.8 72.7 103.8 22.0 0.5 58.4