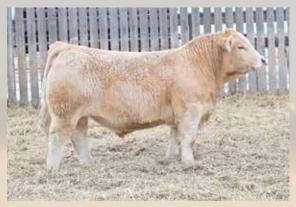

POLLED PMC850353 HBSF 88K February 1, 2022

HIGH BLUFF BODACIOUS 78B HVA THREE THEIVES 66F PMC748515 HVA WHISTLE 66A

SCR TRIUMPH 2135 HIGH BLUFF LADY SLIPPER 72F PFC753273 HIGH BLUFF LADYSLIPPER 56C

| PERFORMANCE |         |          |     | EPD's |    |    |    |     |
|-------------|---------|----------|-----|-------|----|----|----|-----|
| BW          | ADJ. WW | ADJ. YW  | CED | BW    | WW | YW | M  | MTL |
| 93 lbs      | 790 lbs | 1313 lbs | 4.8 | -0.6  | 42 | 87 | 26 | 47  |

HIGH BLUFF LADY SLIPPER 72F - Dam of Lot 1

HIGH BLUFF J LO 53J - Maternal Sister of Lot 1

100K Test Pending. A great bull needs a great cow backing him and that's exactly what we have here! Kolter is our pick of the Three Thieves bull crop phenotypically but also because his dam is one of our favorites around here. 72F is a feminine, moderate Triumph female, with a beautiful udder, she is big ribbed and has a great production record already.

We are excited about the future of this herd sire! A bull that was a standout since birth and we have enjoyed watching him grow and develop; we are continually impressed by this individual. Kolter is sound structured, good footed, nice skulled, excellent haired and has a nice mix of calving ease and performance.

Top end herd sire prospect here!