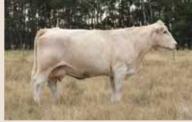

ROLLING D LAURA 941W - 13 Years of Age Dam of Lot 7

HIGH BLUFF JEFFERSON 76J Maternal Brother working at KSL Simmentals and Charolais

100K. HETERO POLLED, PARENT VERIFIED. Kracken has been a standout since birth. All summer long we looked at him and said it's really a shame we aren't showing cattle this fall. He was early maturing and has that herd bull presence that has grabbed our attention since birth.

His dam has a production record you wish all your cows could have, weaned in and registered 10 calves in a row and calved to the 1st cycle at 13 years of age. That is a production record to be proud of and something we really strive to find when bull shopping. As an added bonus her structure, movement, udder and teat quality are second to none, as can be seen by her picture taken at 13 years of age.