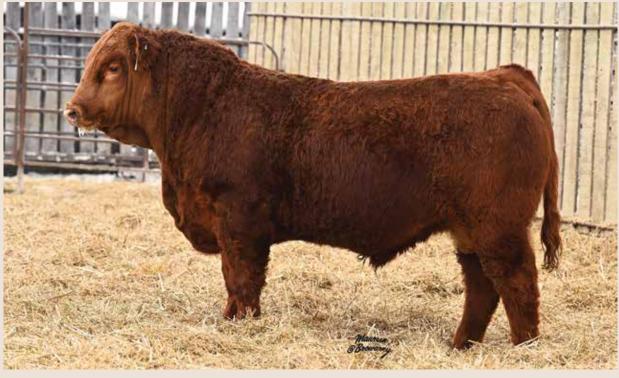

### 2 HIGH BLUFF KENNEDY 205K

POLLED PMC850088 HBSF 205K March 13, 2022

HIGH BLUFF BODACIOUS 78B **HVA THREETHEIVES 66F PMC748515** HVA WHISTLE 66A

SCX TRIUMPH 50B HIGH BLUFF COOK 21F PFC752906 HIGH BLUFF GEDDES 82C

Another Three Thieves bull that carries the Three Thieves stamp - nicely made, smooth but well muscled and soft sided, hair, clean fronted with a good-looking skull. His dam is a moderate, big volumed, good uddered, good looking Triumph cow.