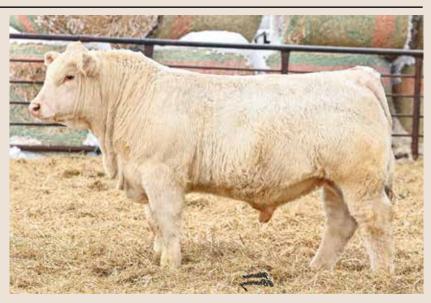

#### **HIGH BLUFF KISSINGER 180K**

POLLED PMC850366 HBSF 180K February 25, 2022

Performance and style with great weaning and yearling weights in this Three Thieves son! He ranks 2nd in our Charolais bulls in both weaning and yearling weights. Kissinger has caught the attention of many visitors to the bull pen. He is powerful, smooth made, long bodied, hairy with that great herd bull presence. His dam is a powerful and beautiful Symbol x Esperenza female that has caught the eye of many people touring our pastures. This is her 3rd bull for the bull sale. She looks like the type of cow that should successfully keep on producing top end bulls for the bull sale. She's moderate made but big, tanky and powerful.

HIGH BLUFF BODACIOUS 78B HVA THREE THEIVES 66F PMC748515 HVA WHISTLE 66A

CJC SYMBOL B1067P HIGH BLUFF LADY SLIPPER 128F PFC753055 HIGH BLUFF LADY SLIPPER 50Y

| PERFURIMANCE             |     | EPD'S |    |    |    |     |
|--------------------------|-----|-------|----|----|----|-----|
| BW ADJ. WW ADJ. YW       | CED | BW    | WW | YW | M  | MTL |
| 100 lbs 920 lbs 1488 lbs | 3.8 | 0.2   | 41 | 80 | 27 | 48  |