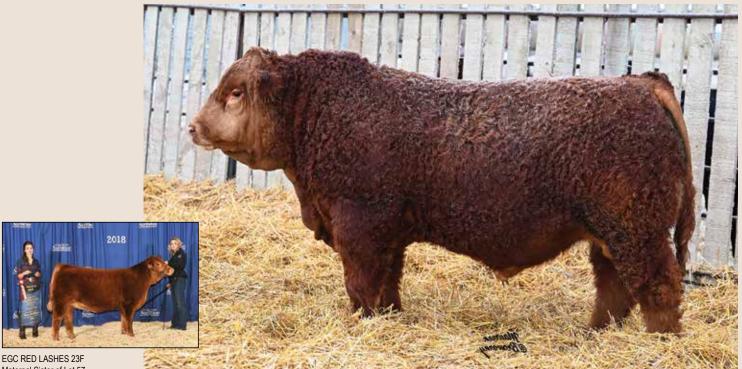

#### **HIGH BLUFF KINGSTON 130K**

POLLED PUREBRED BPG1418835 EGC 130K February 10, 2022

LCDR WITNESS 541C LCDR FAVOR 149F ca-Bpg1322925 WS MISS SUGAR C4

TNGL GRAND FORTUNE Z467 EGC BLACK LASHES 78D CA-BPG1179179 EGC RED LASHES 77B

| PE      | RFORMA  | NCE      |     |    |      | <u>EPD's</u> |      |     |      |  |
|---------|---------|----------|-----|----|------|--------------|------|-----|------|--|
| BW      | ADJ. WW | ADJ. YW  | CED | BW | WW   | YW           | M    | MCE | MWWT |  |
| 105 lbs | 902 lbs | 1462 lbs | 8.3 | 24 | 86.4 | 138 1        | 28 ( | 37  | 71 2 |  |

LCDR WITNESS 541C LCDR FAVOR 149F CA-BPG1322925 WS MISS SUGAR C4

TNGL GRAND FORTUNE Z467 EGC LASHES 46F ca-BpG1251621 EGC LASHES 4S

 PERFORMANCE
 EPD's

 BW
 ADJ. WW
 ADJ. YW
 CED
 BW
 WW
 YW
 M
 MCE MWWT

 93 lbs
 957 lbs
 1547 lbs
 10.2
 1.3
 87.8
 137.4
 31.8
 5.7
 75.7

Maternal Sister of Lot 57

POLLED PUREBRED

PG1418848 EGC 101K February 3, 2022

KUNTZ SHERIFF 8A IPU RED DEPUTY 25C CA-PG1159444 IPU 56U MS. RED LINER 81A