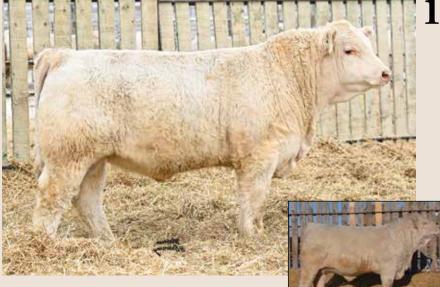

#### **HIGH BLUFF KISSINGER 180K**

POLLED PMC850366 HBSF 180K February 25, 2022

Performance and style with great weaning and yearling weights in this Three Thieves son! He ranks 2nd in our Charolais bulls in both weaning and yearling weights. Kissinger has caught the attention of many visitors to the bull pen. He is powerful, smooth made, long bodied, hairy with that great herd bull presence. His dam is a powerful and beautiful Symbol x Esperenza female that has caught the eye of many people touring our pastures. This is her 3rd bull for the bull sale. She looks like the type of cow that should successfully keep on producing top end bulls for the bull sale. She's moderate made but big, tanky and powerful.

HIGH BLUFF BODACIOUS 78B HVA THREE THEIVES 66F PMC748515 HVA WHISTLE 66A

CJC SYMBOL B1067P HIGH BLUFF LADY SLIPPER 128F PFC753055 HIGH BLUFF LADY SLIPPER 50Y

| PERFURIMANCE             |     | EPD'S |    |    |    |     |
|--------------------------|-----|-------|----|----|----|-----|
| BW ADJ. WW ADJ. YW       | CED | BW    | WW | YW | M  | MTL |
| 100 lbs 920 lbs 1488 lbs | 3.8 | 0.2   | 41 | 80 | 27 | 48  |