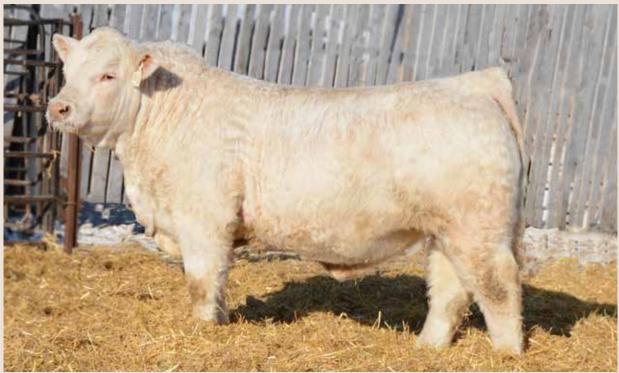

POLLED PMC850353 HBSF 88K February 1, 2022

HIGH BLUFF BODACIOUS 78B HVA THREE THEIVES 66F PMC748515 HVA WHISTLE 66A

SCR TRIUMPH 2135 HIGH BLUFF LADY SLIPPER 72F PFC753273 HIGH BLUFF LADYSLIPPER 56C

| PERFORMANCE |         |          |     | EPD's |    |    |    |     |
|-------------|---------|----------|-----|-------|----|----|----|-----|
| BW          | ADJ. WW | ADJ. YW  | CED | BW    | WW | YW | M  | MTL |
| 93 lbs      | 790 lbs | 1313 lbs | 4.8 | -0.6  | 42 | 87 | 26 | 47  |

HIGH BLUFF LADY SLIPPER 72F - Dam of Lot 1

HIGH BLUFF J LO 53J - Maternal Sister of Lot 1

100K Test Pending. A great bull needs a great cow backing him and that's exactly what we have here! Kolter is our pick of the Three Thieves bull crop phenotypically but also because his dam is one of our favorites around here. 72F is a feminine, moderate Triumph female, with a beautiful udder, she is big ribbed and has a great production record already.

We are excited about the future of this herd sire! A bull that was a standout since birth and we have enjoyed watching him grow and develop; we are continually impressed by this individual. Kolter is sound structured, good footed, nice skulled, excellent haired and has a nice mix of calving ease and performance.

Top end herd sire prospect here!