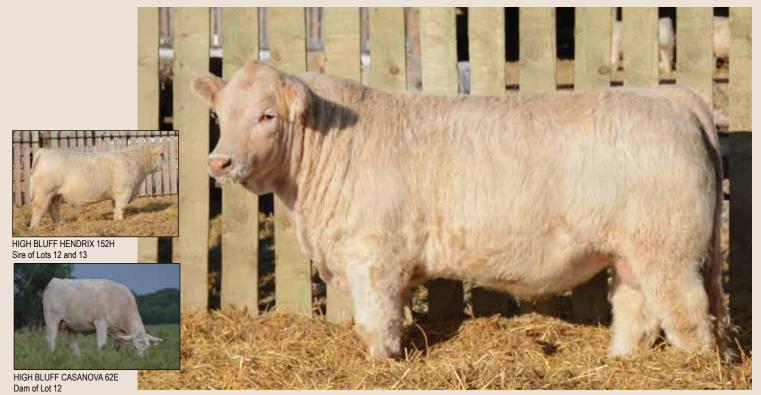

#### **HIGH BLUFF KENDRICK 46K**

SCURRED SMC850348 HBSF 46K January 24, 2022

Moderate in stature but robust in shape in terms of rib shape and hip quarter. Added bonus of calving ease. His dam is a beautiful Casanova daughter with a good udder that has small calves. Her Triumph 2-year-old daughter shines in the first calver pen.

SCX TRIUMPH 50B

HIGH BLUFF HENDRIX 152H PMC803719 HIGH BLUFF ESPERENZA 15Y

HIGH BLUFF CASANOVA 13C HIGH BLUFF CASANOVA 62E PFC740578

HIGH BLUFF WALLACE 89Y PERFORMANCE

EPD's BW ADJ. WW ADJ. YW CED BW WW YW M MTL 87 lbs 730 lbs 1231 lbs 4.8 0.7 42 85 23 44

13