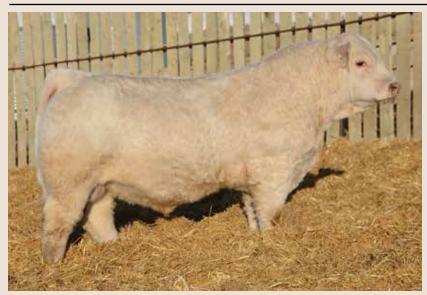

#### **HIGH BLUFF KOHEN 122K**

POLLED TWIN PMC850485 HBSF 122K February 7, 2022

100K Test Pending. A Three Thieves son with a ton of style and presence. He is a proud, attractive made bull with a good haircut. His dam is an attractive Triumph female who goes back to the Schatzi cow family. Her dam raised one of our high sellers last year to McTavish Charolais. Schatzi 105D raised both of her calves last year and calved to the first cycle this year, some real maternal strength!

HIGH BLUFF BODACIOUS 78B HVA THREE THEIVES 66F PMC748515 HVA WHISTLE 66A

SCR TRIUMPH 2135 HIGH BLUFF SCHATZI 105D PFC709920 HIGH BLUFF SCHATZI 130A

|        | RFORMA  |                |     | EPE  |    |    |    |     |
|--------|---------|----------------|-----|------|----|----|----|-----|
| BW     | WW      | YW<br>1330 lbs | CED | BW   | WW | YW | M  | MTL |
| 85 lbs | 900 lbs | 1330 lbs       | 5.3 | -0.7 | 47 | 99 | 24 | 48  |