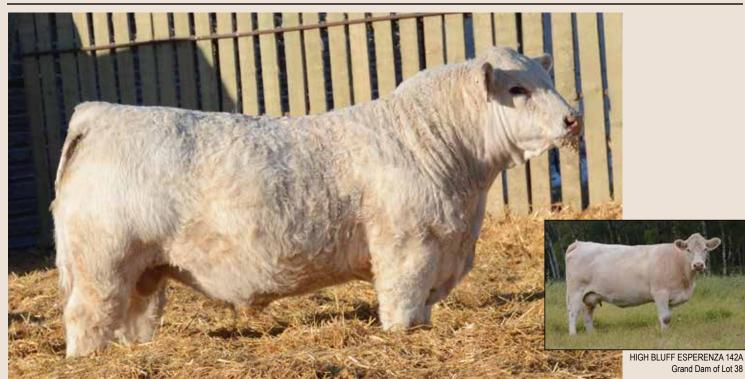

#### **HIGH BLUFF KISSINGER 180K**

POLLED PMC850366 HBSF 180K February 25, 2022

Performance and style with great weaning and yearling weights in this Three Thieves son! He ranks 2nd in our Charolais bulls in both weaning and yearling weights. Kissinger has caught the attention of many visitors to the bull pen. He is powerful, smooth made, long bodied, hairy with that great herd bull presence. His dam is a powerful and beautiful Symbol x Esperenza female that has caught the eye of many people touring our pastures. This is her 3rd bull for the bull sale. She looks like the type of cow that should successfully keep on producing top end bulls for the bull sale. She's moderate made but big, tanky and powerful.

HIGH BLUFF BODACIOUS 78B HVA THREE THEIVES 66F PMC748515 HVA WHISTLE 66A

CJC SYMBOL B1067P HIGH BLUFF LADY SLIPPER 128F PFC753055 HIGH BLUFF LADY SLIPPER 50Y

| PERFURIMANCE             |     | EPD'S |    |    |    |     |
|--------------------------|-----|-------|----|----|----|-----|
| BW ADJ. WW ADJ. YW       | CED | BW    | WW | YW | M  | MTL |
| 100 lbs 920 lbs 1488 lbs | 3.8 | 0.2   | 41 | 80 | 27 | 48  |