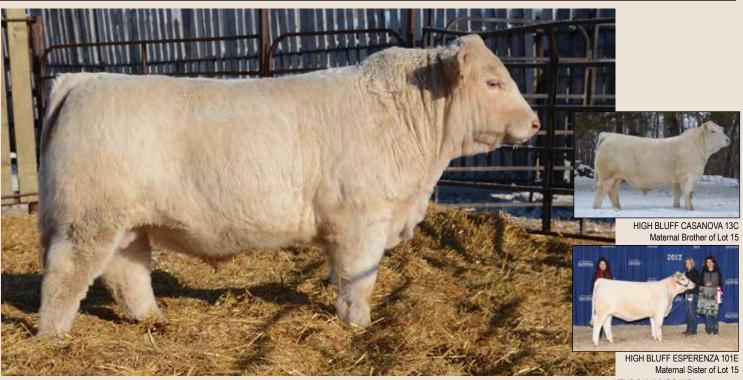

a dimension from his fore rib right out through his hip. He displays a massive loin

and extra width of top that carries right down to a stout base. His dam was a good looking Original cow with an exceptional udder and youthful look. She's what you wish all 13 year-old cows could look like. She had a beautiful Mescalito heifer that sold in our sale last year. Kalamazoo has a disposition much like his sire's- he's an easy going bull. Triumph seems to stamp all of his offspring with a bit more of a rounded muscle shape and good disposition.

SCR TRIUMPH 2135
SCX TRIUMPH 50B PMC365296
SCX MISS HILO 128W

SHSH HD 14Y

HIGH BLUFF BUSTER 165W PFC380598 HIGH BLUFF MS BUSTER 122R

 PERFORMANCE
 EPD's

 BW
 ADJ. WW
 ADJ. YW
 CED
 BW
 WW
 YW
 M
 MTL

 93 lbs
 759 lbs
 1342 lbs
 1.1
 34
 65
 16
 33



**5 HIGH BLUFF KLEINFELDER 184K** 

SCURRED PMC850083 HBSF 184K February 28, 2022

100K TEST PENDING. Kleinfelder is a bull that once you sort him out of the group and analyze him you can really appreciate him for all that he is. A very complete bull that is soft made, is solid on all 4 feet with a nice big foot. He has a gentle disposition and an understated personality. He is a bull that we think could be a good fit for a lot of different types of cattle. Would be great in the 2nd calver pen, would work on cows and should sire a nice set of market cattle, bulls and replacement females. His dam 15Y has proven herself in raising top-notch bulls and females. She has multiple purebred bulls and females out working in fellow purebred breeders' herds as well as our own. She successfully flus