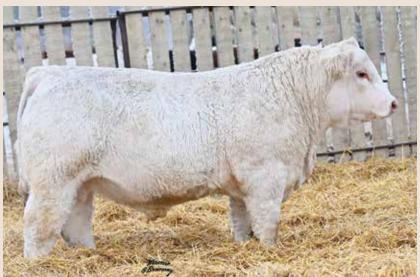

### 2 HIGH BLUFF KENNEDY 205K

POLLED PMC850088 HBSF 205K March 13, 2022

HIGH BLUFF BODACIOUS 78B **HVA THREETHEIVES 66F PMC748515** HVA WHISTLE 66A

SCX TRIUMPH 50B HIGH BLUFF COOK 21F PFC752906 HIGH BLUFF GEDDES 82C

Another Three Thieves bull that carries the Three Thieves stamp - nicely made, smooth but well muscled and soft sided, hair, clean fronted with a good-looking skull. His dam is a moderate, big volumed, good uddered, good looking Triumph cow.