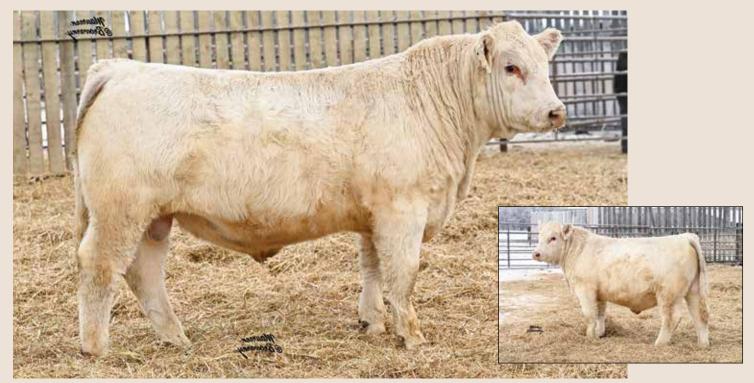

POLLED PMC850353 HBSF 88K February 1, 2022

HIGH BLUFF BODACIOUS 78B HVA THREE THEIVES 66F PMC748515 HVA WHISTLE 66A

SCR TRIUMPH 2135 HIGH BLUFF LADY SLIPPER 72F PFC753273 HIGH BLUFF LADYSLIPPER 56C

| PERFORMANCE |         |          |     | EPD's |    |    |    |     |
|-------------|---------|----------|-----|-------|----|----|----|-----|
| BW          | ADJ. WW | ADJ. YW  | CED | BW    | WW | YW | M  | MTL |
| 93 lbs      | 790 lbs | 1313 lbs | 4.8 | -0.6  | 42 | 87 | 26 | 47  |

HIGH BLUFF LADY SLIPPER 72F - Dam of Lot 1

HIGH BLUFF J LO 53J - Maternal Sister of Lot 1

100K Test Pending. A great bull needs a great cow backing him and that's exactly what we have here! Kolter is our pick of the Three Thieves bull crop phenotypically but also because his dam is one of our favorites around here. 72F is a feminine, moderate Triumph female, with a beautiful udder, she is big ribbed and has a great production record already.

We are excited about the future of this herd sire! A bull that was a standout since birth and we have enjoyed watching him grow and develop; we are continually impressed by this individual. Kolter is sound structured, good footed, nice skulled, excellent haired and has a nice mix of calving ease and performance.

Top end herd sire prospect here!