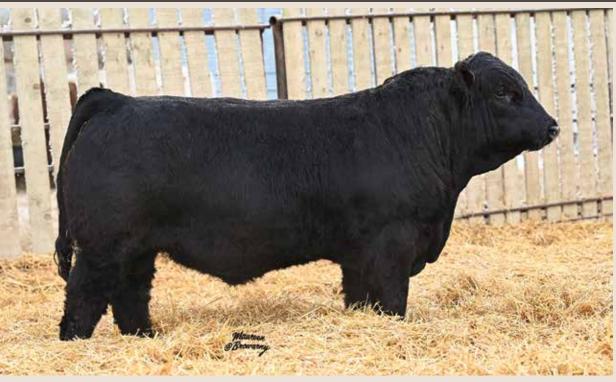

#### **HIGH BLUFF KATMANDU 30K**

POLLED PUREBRED BPG1418816 EGC 30K January 21, 2022

A soft made, deep, hairy, calving ease Black Wheatland Epic bull that has a nice amount of punch and grow that we think a lot of. His dam is a family favourite - Ms. Splash is a friendly and gentle cow that is always up for a scratch. Ms. Splash goes back to the Lashes/Muchmore cow family who are some of our most beautiful and consistent producing females. This cow family has exceptional longevity, structure and fertility and moderates birthweight. Katmandu is a bull we would try in the heifer pen or would be a great fit in the 2nd calver pen. Parent Verified. Hetro Black. Homo Polled.

WS EPIC E152 WHEATLAND BULL 9115G \ HP-HOP CC-RC CA-PG1268797

HARVIE JDF SPLASH 108B EGC BLACK LASHES 36G CA-BPG1287542 EGC RED LASHES 118E

WHEATLAND LADY 651D

 PERFORMANCE
 EPD's

 BW ADJ. WW ADJ. YW 82 lbs 871 lbs 1469 lbs 11.2 0.9 81.6 131.9 23.1 3.5 63.9

#### **HIGH BLUFF KAYNE 120K**

POLLED PUREBRED BPG1418845 EGC 120K February 7, 2022

A bull that combines a number of good attributes in a very complete package. Kayne had an explosive hide quarter with great muscle definition. A well haired individual with a big loin and extra width of top. He reminds us a lot of his sire.

WS EPIC E152 WHEATLAND BULL 9115G \ HP-HOP CC-RC CA-PG1268797 WHEATLAND LADY 651D

> RUST HENN RAMBLER 6003 EGC RAMBLER 73G CA-PG1286844 EGC BEST WESTERNSON 100B

 PERFORMANCE
 EPD's

 BW
 ADJ. WW
 ADJ. YW
 CED
 BW
 WW
 YW
 M
 MCE MWWT

 95 lbs
 901 lbs
 1432 lbs
 8.8
 1.8
 80.9
 122.9
 24.7
 4.2
 65.2

#### **HIGH BLUFF KOOTENAY 24K**

POLLED PUREBRED PG1418839 EGC 24K January 20, 2022

EGC Ms Touchdown 56Z has a great production record. We have registered every calf off her – 10 to date! Last year she raised twins - both made the bull sale - and then she calved back to first cycle with Kootnenay. Gotta love females like that! Longevity, consistency and fertility is what pays the bills. The Wheatland Bull calves are a nice set of calves: consistent, correct and the right amount of growth with some calving ease.

WS EPIC E152
WHEATLAND BULL 9115G \ HP-HOP CC-RC CA-PG1268797
WHEATLAND LADY 651D

KOP TOUCHDOWNSON 68X EGC MS TOUCHDOWN 56Z CA-PG1137812 EGC MS POINT MAN 52U

 PERFORMANCE

 BW
 ADJ. WW
 ADJ. YW
 CED
 BW
 WW
 YW
 M
 MCE MWWT

 95 lbs
 820 lbs
 1298 lbs
 6.7
 2.2
 77.2
 117.4
 24.8
 4.8
 63.4