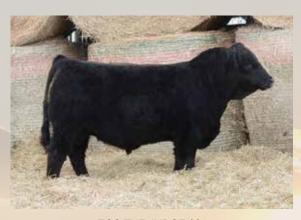

POLLED PMC850353 HBSF 88K February 1, 2022

HIGH BLUFF BODACIOUS 78B HVA THREE THEIVES 66F PMC748515 HVA WHISTLE 66A

SCR TRIUMPH 2135 HIGH BLUFF LADY SLIPPER 72F PFC753273 HIGH BLUFF LADYSLIPPER 56C

| PERFORMANCE |         |          |     | EPD's |    |    |    |     |
|-------------|---------|----------|-----|-------|----|----|----|-----|
| BW          | ADJ. WW | ADJ. YW  | CED | BW    | WW | YW | M  | MTL |
| 93 lbs      | 790 lbs | 1313 lbs | 4.8 | -0.6  | 42 | 87 | 26 | 47  |

HIGH BLUFF LADY SLIPPER 72F - Dam of Lot 1

HIGH BLUFF J LO 53J - Maternal Sister of Lot 1

100K Test Pending. A great bull needs a great cow backing him and that's exactly what we have here! Kolter is our pick of the Three Thieves bull crop phenotypically but also because his dam is one of our favorites around here. 72F is a feminine, moderate Triumph female, with a beautiful udder, she is big ribbed and has a great production record already.

We are excited about the future of this herd sire! A bull that was a standout since birth and we have enjoyed watching him grow and develop; we are continually impressed by this individual. Kolter is sound structured, good footed, nice skulled, excellent haired and has a nice mix of calving ease and performance.

Top end herd sire prospect here!