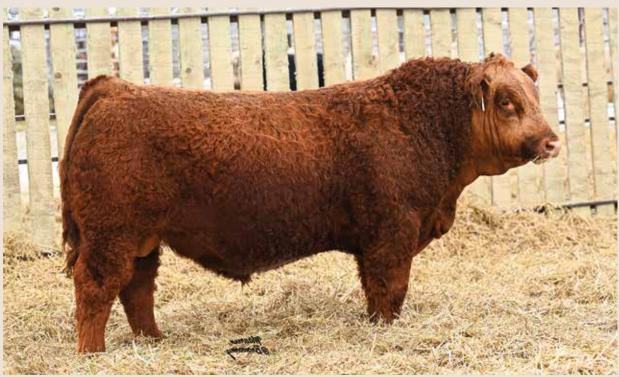

POLLED PUREBRED PG1418837 EGC 64K January 28, 2022

Kaboom! A bull that lives up to his name with his explosive weaning and yearling weights, both of which are in the top 1 and 2%. Add a money stripe and a great hair coat and it doesn't get much better! Kaboom is masculine, growthy, powerful and is correct in his structure. On yearling weight day he was the heaviest bull in the pen-Simi's and Char's. He's backed by a nice looking, punchy, blazed face Driller female with a great temperament. Parent verified. Non-Diluter. 94 lbs 967 lbs 1543 lbs 64 4.4 97.6 151.3 28.1 3.0 76.9

R PLUS VENOM 4006B MRL PLAYMAKER 36G \ HP-HOP CA-PG1268797 MRL MISS 4335B

> SUNVILLE DRILLER \ HP-HEP EGC MUCHMORE 53F CA-PG1251625 EGC MUCHMORE 76B

**PERFORMANCE** EPD's

BW ADJ. WW ADJ. YW CED BW WW YW M MCE MWWT