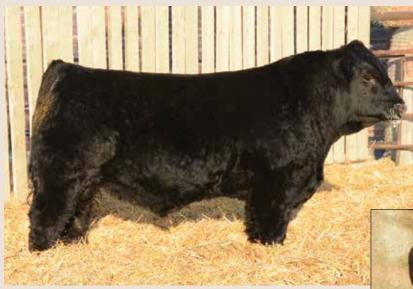

#### HIGH BLUFF KINGPIN 123K

POLLED PUREBRED BPG1418849 EGC 123K February 9, 2022

Power, Presence and Pride. When it comes to the cattle business there are highs and there are lows. There are times you question one's decision and there are times when it all comes together; Kingston and Kingpin are a result of when it all comes together! Two individuals we feel very honoured to have raised. Bulls that are special in their own right but carry some great similarities. The body mass, the muscle density, the phenotype, the hair and the foot structure. They have a presence about them that screams HERD BULL with great masculinity and character in their skull. These powerful herdsire prospects have great yearling and weaning weights. In size they are comparable to our performance Charolais bulls.

Their dams are both Grand Fortunes that go back to the Lashes cow family. They are moderate, good looking, good tempered and beautifully uddered black females. This cow family is known for their longevity, exceptional structure and producing top end progeny. Kingston and Kingpin have a Favor sister from the same cow family that easily comes to the top of our replacement pen. If you are shopping for a black bull these two are worth the drive!

EGC 123K - Parentage Verified. Homo Black. Homo Polled. EGC 130K - Parentage Verified. Hetro Black. Homo Polled.

56