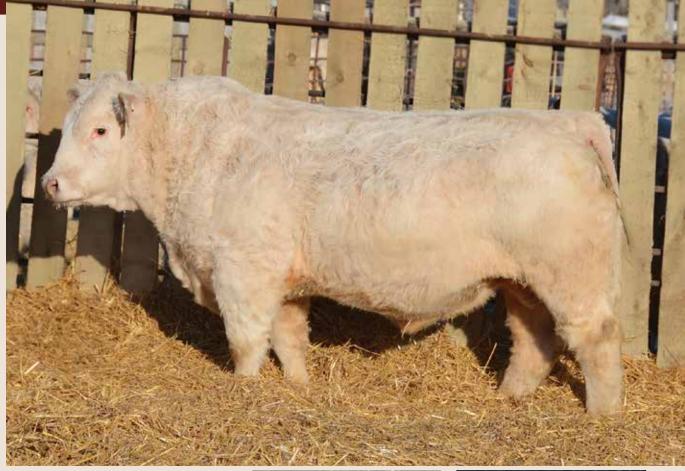

POLLED PMC850353 HBSF 88K February 1, 2022

HIGH BLUFF BODACIOUS 78B HVA THREE THEIVES 66F PMC748515 HVA WHISTLE 66A

SCR TRIUMPH 2135 HIGH BLUFF LADY SLIPPER 72F PFC753273 HIGH BLUFF LADYSLIPPER 56C

| PERFORMANCE |         |          |     | EPD's |    |    |    |     |
|-------------|---------|----------|-----|-------|----|----|----|-----|
| BW          | ADJ. WW | ADJ. YW  | CED | BW    | WW | YW | M  | MTL |
| 93 lbs      | 790 lbs | 1313 lbs | 4.8 | -0.6  | 42 | 87 | 26 | 47  |

HIGH BLUFF LADY SLIPPER 72F - Dam of Lot 1

HIGH BLUFF J LO 53J - Maternal Sister of Lot 1

100K Test Pending. A great bull needs a great cow backing him and that's exactly what we have here! Kolter is our pick of the Three Thieves bull crop phenotypically but also because his dam is one of our favorites around here. 72F is a feminine, moderate Triumph female, with a beautiful udder, she is big ribbed and has a great production record already.

We are excited about the future of this herd sire! A bull that was a standout since birth and we have enjoyed watching him grow and develop; we are continually impressed by this individual. Kolter is sound structured, good footed, nice skulled, excellent haired and has a nice mix of calving ease and performance.

Top end herd sire prospect here!