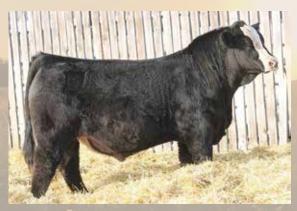

#### HIGH BLUFF KINGPIN 123K

POLLED PUREBRED BPG1418849 EGC 123K February 9, 2022

Power, Presence and Pride. When it comes to the cattle business there are highs and there are lows. There are times you question one's decision and there are times when it all comes together; Kingston and Kingpin are a result of when it all comes together! Two individuals we feel very honoured to have raised. Bulls that are special in their own right but carry some great similarities. The body mass, the muscle density, the phenotype, the hair and the foot structure. They have a presence about them that screams HERD BULL with great masculinity and character in their skull. These powerful herdsire prospects have great yearling and weaning weights. In size they are comparable to our performance Charolais bulls.

Their dams are both Grand Fortunes that go back to the Lashes cow family. They are moderate, good looking, good tempered and beautifully uddered black females. This cow family is known for their longevity, exceptional structure and producing top end progeny. Kingston and Kingpin have a Favor sister from the same cow family that easily comes to the top of our replacement pen. If you are shopping for a black bull these two are worth the drive!

EGC 123K - Parentage Verified. Homo Black. Homo Polled. EGC 130K - Parentage Verified. Hetro Black. Homo Polled.

56

#### **HIGH BLUFF KINGSTON 130K**

POLLED PUREBRED BPG1418835 EGC 130K February 10, 2022

LCDR WITNESS 541C LCDR FAVOR 149F ca-Bpg1322925 WS MISS SUGAR C4

TNGL GRAND FORTUNE Z467 EGC BLACK LASHES 78D CA-BPG1179179 EGC RED LASHES 77B

| PE      | RFORMA  | NCE      |     |    |      | <u>EPD's</u> |      |     |      |  |
|---------|---------|----------|-----|----|------|--------------|------|-----|------|--|
| BW      | ADJ. WW | ADJ. YW  | CED | BW | WW   | YW           | M    | MCE | MWWT |  |
| 105 lbs | 902 lbs | 1462 lbs | 8.3 | 24 | 86.4 | 138 1        | 28 ( | 37  | 71 2 |  |