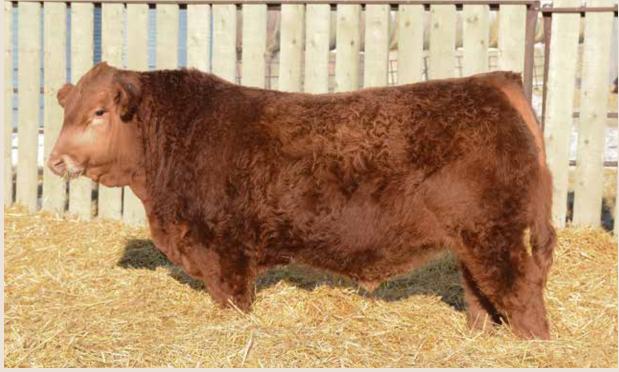

HARVIE JDF WALLBANGER111X EGC RED LASHES 77B CA-PG1120635 EGC MS MUCHMORE 72P

**PERFORMANCE** EPD's

BW ADJ. WW ADJ. YW CED BW WW YW M MCE MWWT 97 lbs 903 lbs 1351 lbs 8.0 1.9 80.5 120.4 26.3 -0.2 66.6

Check out this herd bull candidate! We are excited about this Red Deputy x Red Lashes 77B cross. You really have to appreciate this bull for his presence, mass, softness and hair coat. His hair coat is definitely Canadian winter ready! His dam, EGC 77B is a farm favourite, she has lots of shape and volume, is structurally very sound and has a beautiful udder. She is part of the 72P cow family that we adore for all these reasons as well as their easy doing-ness and friendly dispositions. You can breed 77B any way you want and she always has a calf that easily comes to the top of the pen. We have flushed her twice, once to MRL Playmaker and once to IPU Lieutenant (a Red Deputy son). The 77B / Lieutenant females we have in our herd are beautiful, moderate females with a ton of capacity and great udders. Looking at the genetics track record, Kingsman will sire exceptional bulls or females for the replacement pen. Take a close look here! Parent verified. Non-Diluter. Homo Polled.