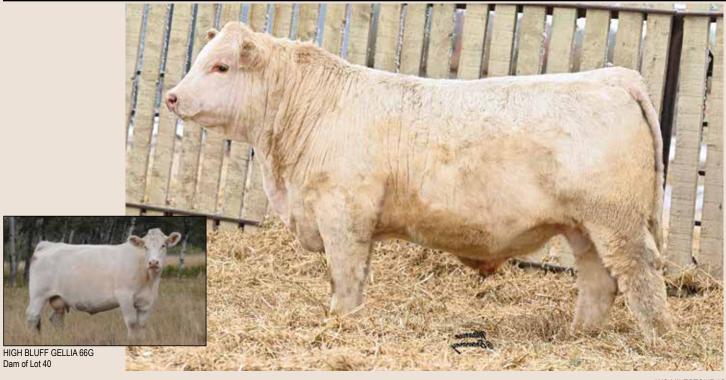

**40** 

SCURRED SMC850352 HBSF 110K February 4, 2022

A really good Mescalito son out of a gorgeous Triumph 50B daughter, a front pasture type of female for sure. The Triumph / Mescalito cross worked well to create a consistent set of bulls that have style, thickness, muscle shape and grow. Kryptonite is the type of bull that is easy to appreciate and would work well in many herds.

WC MILESTONE 5223 P CCC MESCALITO 9038 P PMC789825 WC CCC SWEETHEART 6166 P ET

SCX TRIUMPH 50B HIGH BLUFF GELLIA 66G PFC772030 HIGH BLUFF GELLIA 112W

**PERFORMANCE** EPD's BW ADJ. WW ADJ. YW CED BW WW YW M MTL 103 lbs 812 lbs 1372 lbs 0.5 3.6 56 104 20 48