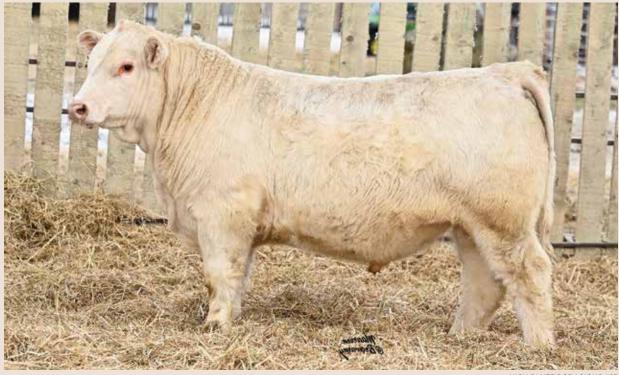

POLLED PMC850353 HBSF 88K February 1, 2022

HIGH BLUFF BODACIOUS 78B HVA THREE THEIVES 66F PMC748515 HVA WHISTLE 66A

SCR TRIUMPH 2135 HIGH BLUFF LADY SLIPPER 72F PFC753273 HIGH BLUFF LADYSLIPPER 56C

| PERFORMANCE |         |          |     | EPD's |    |    |    |     |
|-------------|---------|----------|-----|-------|----|----|----|-----|
| BW          | ADJ. WW | ADJ. YW  | CED | BW    | WW | YW | M  | MTL |
| 93 lbs      | 790 lbs | 1313 lbs | 4.8 | -0.6  | 42 | 87 | 26 | 47  |

HIGH BLUFF LADY SLIPPER 72F - Dam of Lot 1

HIGH BLUFF J LO 53J - Maternal Sister of Lot 1

100K Test Pending. A great bull needs a great cow backing him and that's exactly what we have here! Kolter is our pick of the Three Thieves bull crop phenotypically but also because his dam is one of our favorites around here. 72F is a feminine, moderate Triumph female, with a beautiful udder, she is big ribbed and has a great production record already.

We are excited about the future of this herd sire! A bull that was a standout since birth and we have enjoyed watching him grow and develop; we are continually impressed by this individual. Kolter is sound structured, good footed, nice skulled, excellent haired and has a nice mix of calving ease and performance.

Top end herd sire prospect here!