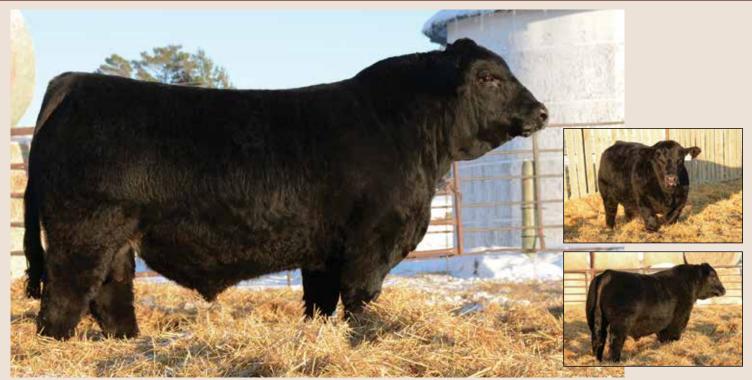

#### HIGH BLUFF KINGPIN 123K

POLLED PUREBRED BPG1418849 EGC 123K February 9, 2022

Power, Presence and Pride. When it comes to the cattle business there are highs and there are lows. There are times you question one's decision and there are times when it all comes together; Kingston and Kingpin are a result of when it all comes together! Two individuals we feel very honoured to have raised. Bulls that are special in their own right but carry some great similarities. The body mass, the muscle density, the phenotype, the hair and the foot structure. They have a presence about them that screams HERD BULL with great masculinity and character in their skull. These powerful herdsire prospects have great yearling and weaning weights. In size they are comparable to our performance Charolais bulls.

Their dams are both Grand Fortunes that go back to the Lashes cow family. They are moderate, good looking, good tempered and beautifully uddered black females. This cow family is known for their longevity, exceptional structure and producing top end progeny. Kingston and Kingpin have a Favor sister from the same cow family that easily comes to the top of our replacement pen. If you are shopping for a black bull these two are worth the drive!

EGC 123K - Parentage Verified. Homo Black. Homo Polled. EGC 130K - Parentage Verified. Hetro Black. Homo Polled.

56