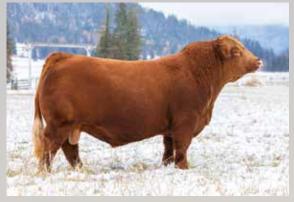

#### **HIGH BLUFF KOHEN 122K**

POLLED TWIN PMC850485 HBSF 122K February 7, 2022

100K Test Pending. A Three Thieves son with a ton of style and presence. He is a proud, attractive made bull with a good haircut. His dam is an attractive Triumph female who goes back to the Schatzi cow family. Her dam raised one of our high sellers last year to McTavish Charolais. Schatzi 105D raised both of her calves last year and calved to the first cycle this year, some real maternal strength!

HIGH BLUFF BODACIOUS 78B HVA THREE THEIVES 66F PMC748515 HVA WHISTLE 66A

SCR TRIUMPH 2135 HIGH BLUFF SCHATZI 105D PFC709920 HIGH BLUFF SCHATZI 130A

|        | RFORMA  |                |     | EPE  |    |    |    |     |
|--------|---------|----------------|-----|------|----|----|----|-----|
| BW     | WW      | YW<br>1330 lbs | CED | BW   | WW | YW | M  | MTL |
| 85 lbs | 900 lbs | 1330 lbs       | 5.3 | -0.7 | 47 | 99 | 24 | 48  |