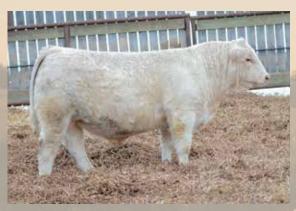

### 2 HIGH BLUFF KENNEDY 205K

POLLED PMC850088 HBSF 205K March 13, 2022

HIGH BLUFF BODACIOUS 78B **HVA THREETHEIVES 66F PMC748515** HVA WHISTLE 66A

SCX TRIUMPH 50B HIGH BLUFF COOK 21F PFC752906 HIGH BLUFF GEDDES 82C

Another Three Thieves bull that carries the Three Thieves stamp - nicely made, smooth but well muscled and soft sided, hair, clean fronted with a good-looking skull. His dam is a moderate, big volumed, good uddered, good looking Triumph cow.