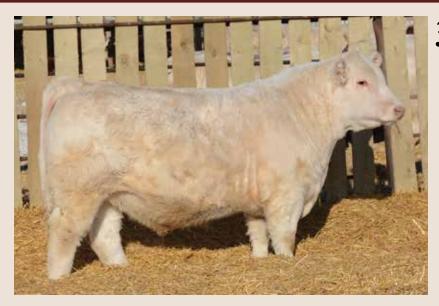

#### **HIGH BLUFF KISSINGER 180K**

POLLED PMC850366 HBSF 180K February 25, 2022

Performance and style with great weaning and yearling weights in this Three Thieves son! He ranks 2nd in our Charolais bulls in both weaning and yearling weights. Kissinger has caught the attention of many visitors to the bull pen. He is powerful, smooth made, long bodied, hairy with that great herd bull presence. His dam is a powerful and beautiful Symbol x Esperenza female that has caught the eye of many people touring our pastures. This is her 3rd bull for the bull sale. She looks like the type of cow that should successfully keep on producing top end bulls for the bull sale. She's moderate made but big, tanky and powerful.

HIGH BLUFF BODACIOUS 78B HVA THREE THEIVES 66F PMC748515 HVA WHISTLE 66A

CJC SYMBOL B1067P HIGH BLUFF LADY SLIPPER 128F PFC753055 HIGH BLUFF LADY SLIPPER 50Y

| PERFURIMANCE             |     | EPD'S |    |    |    |     |
|--------------------------|-----|-------|----|----|----|-----|
| BW ADJ. WW ADJ. YW       | CED | BW    | WW | YW | M  | MTL |
| 100 lbs 920 lbs 1488 lbs | 3.8 | 0.2   | 41 | 80 | 27 | 48  |