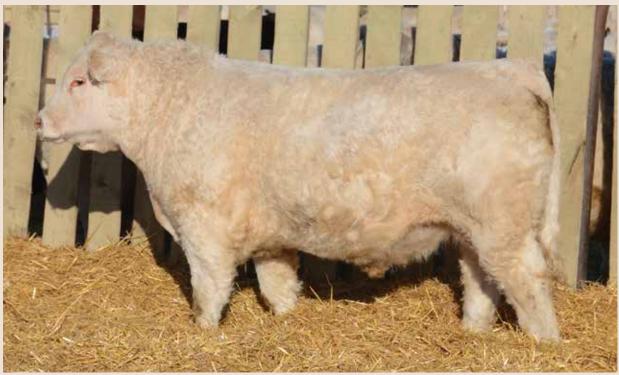

### 2 HIGH BLUFF KENNEDY 205K

POLLED PMC850088 HBSF 205K March 13, 2022

HIGH BLUFF BODACIOUS 78B **HVA THREETHEIVES 66F PMC748515** HVA WHISTLE 66A

SCX TRIUMPH 50B HIGH BLUFF COOK 21F PFC752906 HIGH BLUFF GEDDES 82C

Another Three Thieves bull that carries the Three Thieves stamp - nicely made, smooth but well muscled and soft sided, hair, clean fronted with a good-looking skull. His dam is a moderate, big volumed, good uddered, good looking Triumph cow.