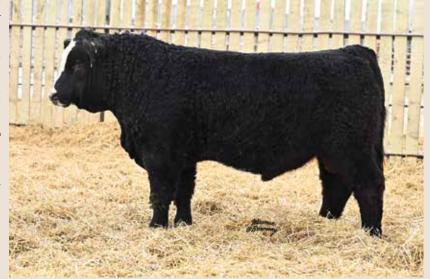

#### HIGH BLUFF KINGPIN 123K

POLLED PUREBRED BPG1418849 EGC 123K February 9, 2022

Power, Presence and Pride. When it comes to the cattle business there are highs and there are lows. There are times you question one's decision and there are times when it all comes together; Kingston and Kingpin are a result of when it all comes together! Two individuals we feel very honoured to have raised. Bulls that are special in their own right but carry some great similarities. The body mass, the muscle density, the phenotype, the hair and the foot structure. They have a presence about them that screams HERD BULL with great masculinity and character in their skull. These powerful herdsire prospects have great yearling and weaning weights. In size they are comparable to our performance Charolais bulls.

Their dams are both Grand Fortunes that go back to the Lashes cow family. They are moderate, good looking, good tempered and beautifully uddered black females. This cow family is known for their longevity, exceptional structure and producing top end progeny. Kingston and Kingpin have a Favor sister from the same cow family that easily comes to the top of our replacement pen. If you are shopping for a black bull these two are worth the drive!

EGC 123K - Parentage Verified. Homo Black. Homo Polled. EGC 130K - Parentage Verified. Hetro Black. Homo Polled.

56