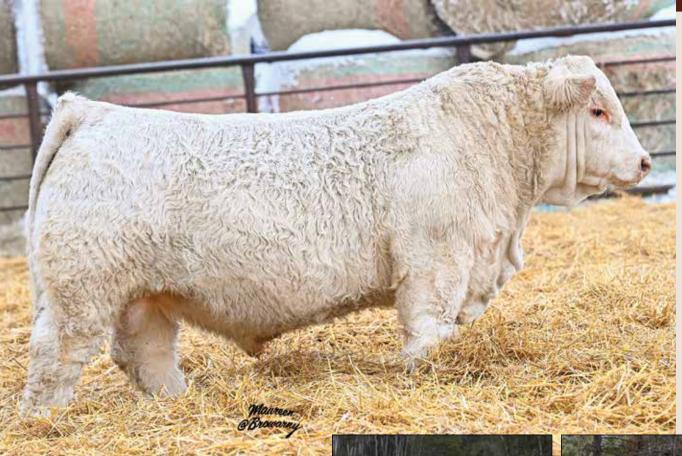

POLLED PMC850353 HBSF 88K February 1, 2022

HIGH BLUFF BODACIOUS 78B HVA THREE THEIVES 66F PMC748515 HVA WHISTLE 66A

SCR TRIUMPH 2135 HIGH BLUFF LADY SLIPPER 72F PFC753273 HIGH BLUFF LADYSLIPPER 56C

| PERFORMANCE |         |          |     | EPD's |    |    |    |     |
|-------------|---------|----------|-----|-------|----|----|----|-----|
| BW          | ADJ. WW | ADJ. YW  | CED | BW    | WW | YW | M  | MTL |
| 93 lbs      | 790 lbs | 1313 lbs | 4.8 | -0.6  | 42 | 87 | 26 | 47  |

HIGH BLUFF LADY SLIPPER 72F - Dam of Lot 1

HIGH BLUFF J LO 53J - Maternal Sister of Lot 1

100K Test Pending. A great bull needs a great cow backing him and that's exactly what we have here! Kolter is our pick of the Three Thieves bull crop phenotypically but also because his dam is one of our favorites around here. 72F is a feminine, moderate Triumph female, with a beautiful udder, she is big ribbed and has a great production record already.

We are excited about the future of this herd sire! A bull that was a standout since birth and we have enjoyed watching him grow and develop; we are continually impressed by this individual. Kolter is sound structured, good footed, nice skulled, excellent haired and has a nice mix of calving ease and performance.

Top end herd sire prospect here!