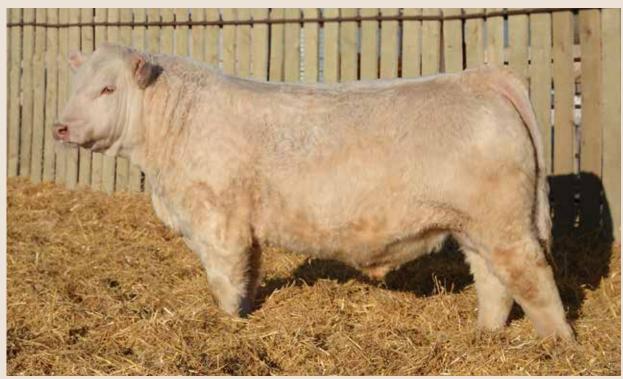

POLLED PMC850353 HBSF 88K February 1, 2022

HIGH BLUFF BODACIOUS 78B HVA THREE THEIVES 66F PMC748515 HVA WHISTLE 66A

SCR TRIUMPH 2135 HIGH BLUFF LADY SLIPPER 72F PFC753273 HIGH BLUFF LADYSLIPPER 56C

| PERFORMANCE |         |          |     | EPD's |    |    |    |     |
|-------------|---------|----------|-----|-------|----|----|----|-----|
| BW          | ADJ. WW | ADJ. YW  | CED | BW    | WW | YW | M  | MTL |
| 93 lbs      | 790 lbs | 1313 lbs | 4.8 | -0.6  | 42 | 87 | 26 | 47  |

HIGH BLUFF LADY SLIPPER 72F - Dam of Lot 1

HIGH BLUFF J LO 53J - Maternal Sister of Lot 1

100K Test Pending. A great bull needs a great cow backing him and that's exactly what we have here! Kolter is our pick of the Three Thieves bull crop phenotypically but also because his dam is one of our favorites around here. 72F is a feminine, moderate Triumph female, with a beautiful udder, she is big ribbed and has a great production record already.

We are excited about the future of this herd sire! A bull that was a standout since birth and we have enjoyed watching him grow and develop; we are continually impressed by this individual. Kolter is sound structured, good footed, nice skulled, excellent haired and has a nice mix of calving ease and performance.

Top end herd sire prospect here!