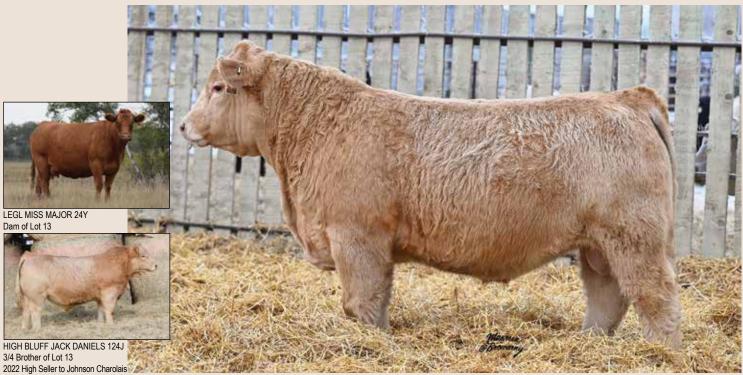

### HIGH BLUFF KILKENNY 93K POLLED QPMC850120 HBSF 93K February 1, 2022

100K TEST PENDING. Kilkenny is a hairy, stylish, tan Hendrix bull. His dam is a beautiful, big bodied, dark Cherry red female with an excellent udder. Thou she has mostly produced females for our herd, this is her 2nd bull calf, the first who went to Johnson Charolais where he's working well and siring mostly tan and red offspring.

SCX TRIUMPH 50B HIGH BLUFF HENDRIX 152H PMC803719 HIGH BLUFF ESPERENZA 15Y

LLW MAJOR PLD 100T LEGL MISS MAJOR 24Y QPFC392910 LEGL MISS RUDY 112T

PERFORMANCE EPD's BW ADJ. WW ADJ. YW CED BW WW YW M MTL 106 lbs 815 lbs 1353 lbs 5.5 1.2 42 83 15 36