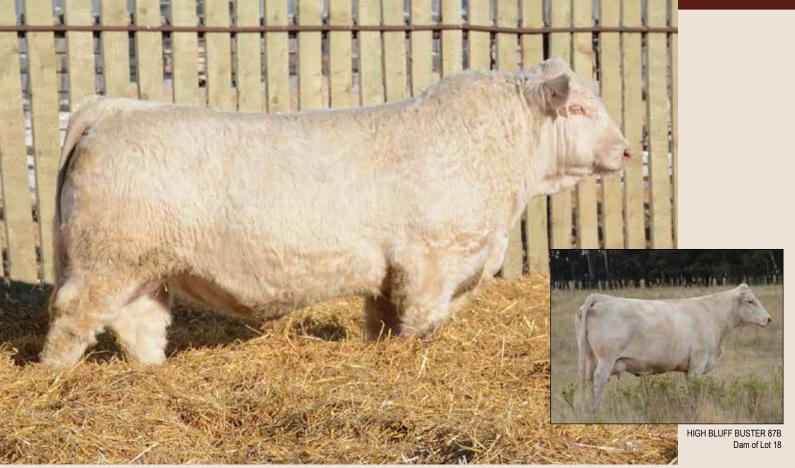

18 HIGH BLUFF KRISTOFFERSON 150K
POLLED PMC850482 HBSF 150K February 13, 2022 host consistent genetics. His grand dam HBSF 176W was one of the nicest made, most 100K TESTED. HETERO POLLED. SIRE VERIFIED. Kristofferson is a pen favourite around here. WINN MANS SKAGGS 663X consistent, top-producing cows in our herd. At 10 years of age she looked great, maintained her youthfulness and had impeccable udder quality and a great disposition. 87B and her sisters are SPARROWS ANGEL 58T beautiful females that are successfully following in their mothers' footsteps. 87B has consistently KKK BRONCO 2204 P produced top end bulls and females for our sale. The Escobar females in our herd are some of our HIGH BLUFF BUSTER 87B PFC418827 most beautiful cows. If you like the looks of him and wonder what the females might be like be sure HIGH BLUFF BUSTER 176W to ask to see HBSF 2E an Escobar out of his grand dam, you won't be disappointed.

HIGH BLUFF BUSTER 176W

HIGH BLUFF NATASSIA 95D Sparrows Escobar 429B daughter