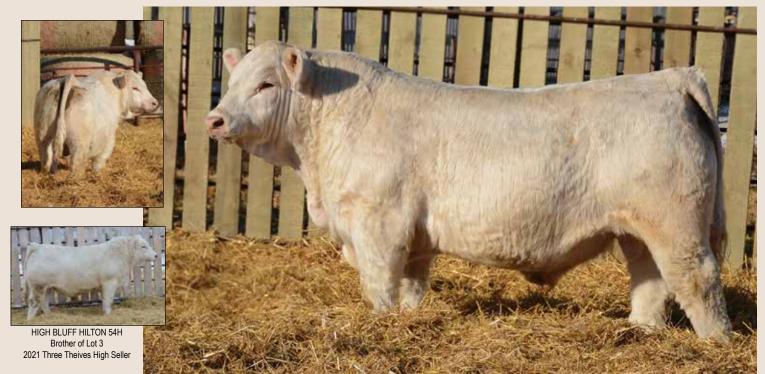

POLLED PMC850353 HBSF 88K February 1, 2022

HIGH BLUFF BODACIOUS 78B HVA THREE THEIVES 66F PMC748515 HVA WHISTLE 66A

SCR TRIUMPH 2135 HIGH BLUFF LADY SLIPPER 72F PFC753273 HIGH BLUFF LADYSLIPPER 56C

| PERFORMANCE |         |          |     | EPD's |    |    |    |     |
|-------------|---------|----------|-----|-------|----|----|----|-----|
| BW          | ADJ. WW | ADJ. YW  | CED | BW    | WW | YW | M  | MTL |
| 93 lbs      | 790 lbs | 1313 lbs | 4.8 | -0.6  | 42 | 87 | 26 | 47  |

HIGH BLUFF LADY SLIPPER 72F - Dam of Lot 1

HIGH BLUFF J LO 53J - Maternal Sister of Lot 1

100K Test Pending. A great bull needs a great cow backing him and that's exactly what we have here! Kolter is our pick of the Three Thieves bull crop phenotypically but also because his dam is one of our favorites around here. 72F is a feminine, moderate Triumph female, with a beautiful udder, she is big ribbed and has a great production record already.

We are excited about the future of this herd sire! A bull that was a standout since birth and we have enjoyed watching him grow and develop; we are continually impressed by this individual. Kolter is sound structured, good footed, nice skulled, excellent haired and has a nice mix of calving ease and performance.

Top end herd sire prospect here!