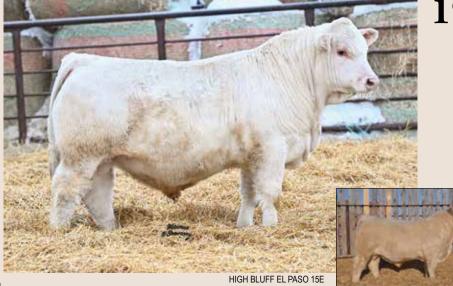

### **1 1 HIGH BLUFF KINSMAN148K**

POLLED PMC850151 HBSF 148K February 12, 2021

SPARROWS ESCOBAR 429B HIGH BLUFF EL PASO 15E PMC730384 HIGH BLUFF ORGINAL 4U

> SHSH HD 14Y HIGH BLUFF HD 96A FC411544 C2 MS 18W

| PERFORMANCE              |     |     | EPE | )'s |    |     |
|--------------------------|-----|-----|-----|-----|----|-----|
| BW ADJ. WW ADJ. YW       | CED | BW  | ww  | YW  | M  | MTL |
| 106 lbs 806 lbs 1388 lbs | 0.5 | 3.1 | 55  | 100 | 26 | 54  |

100K. HETERO POLLED, PARENT VERIFIED. When we first flushed 96A and she gave us 33 embryo's we thought what are we ever going to do with that many embryo's? A few years later there is only a couple left sitting in

the tank. 96A offspring have been very well received by our commercial bull buyers and her daughters are producing well in our herd. The 96A bulls are all very similar - the power, depth of quarter, extra performance and growth is hard to beat. Combine that with a great hair coat and a good temperament and it makes for cattle that are easy to raise.

HIGH BLUFF EXCALIBUR 69E Maternal Brother of Lot 11