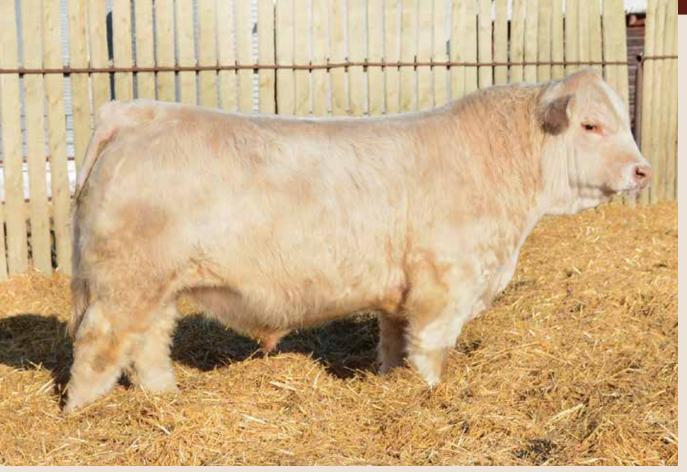

### 2 HIGH BLUFF KENNEDY 205K

POLLED PMC850088 HBSF 205K March 13, 2022

HIGH BLUFF BODACIOUS 78B **HVA THREETHEIVES 66F PMC748515** HVA WHISTLE 66A

SCX TRIUMPH 50B HIGH BLUFF COOK 21F PFC752906 HIGH BLUFF GEDDES 82C

Another Three Thieves bull that carries the Three Thieves stamp - nicely made, smooth but well muscled and soft sided, hair, clean fronted with a good-looking skull. His dam is a moderate, big volumed, good uddered, good looking Triumph cow.