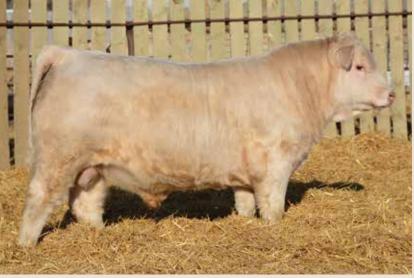

#### **HIGH BLUFF KOHEN 122K**

POLLED TWIN PMC850485 HBSF 122K February 7, 2022

100K Test Pending. A Three Thieves son with a ton of style and presence. He is a proud, attractive made bull with a good haircut. His dam is an attractive Triumph female who goes back to the Schatzi cow family. Her dam raised one of our high sellers last year to McTavish Charolais. Schatzi 105D raised both of her calves last year and calved to the first cycle this year, some real maternal strength!

HIGH BLUFF BODACIOUS 78B HVA THREE THEIVES 66F PMC748515 HVA WHISTLE 66A

SCR TRIUMPH 2135 HIGH BLUFF SCHATZI 105D PFC709920 HIGH BLUFF SCHATZI 130A

|        | RFORMA  |                |     | EPE  |    |    |    |     |
|--------|---------|----------------|-----|------|----|----|----|-----|
| BW     | WW      | YW<br>1330 lbs | CED | BW   | WW | YW | M  | MTL |
| 85 lbs | 900 lbs | 1330 lbs       | 5.3 | -0.7 | 47 | 99 | 24 | 48  |