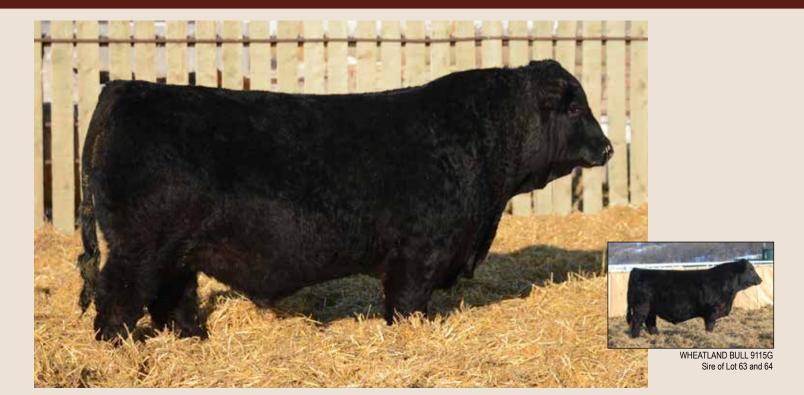

#### **HIGH BLUFF KATMANDU 30K**

POLLED PUREBRED BPG1418816 EGC 30K January 21, 2022

A soft made, deep, hairy, calving ease Black Wheatland Epic bull that has a nice amount of punch and grow that we think a lot of. His dam is a family favourite - Ms. Splash is a friendly and gentle cow that is always up for a scratch. Ms. Splash goes back to the Lashes/Muchmore cow family who are some of our most beautiful and consistent producing females. This cow family has exceptional longevity, structure and fertility and moderates birthweight. Katmandu is a bull we would try in the heifer pen or would be a great fit in the 2nd calver pen. Parent Verified. Hetro Black. Homo Polled.

WS EPIC E152 WHEATLAND BULL 9115G \ HP-HOP CC-RC CA-PG1268797

HARVIE JDF SPLASH 108B EGC BLACK LASHES 36G CA-BPG1287542 EGC RED LASHES 118E

WHEATLAND LADY 651D

 PERFORMANCE
 EPD's

 BW ADJ. WW ADJ. YW 82 lbs 871 lbs 1469 lbs 11.2 0.9 81.6 131.9 23.1 3.5 63.9

#### **HIGH BLUFF KAYNE 120K**

POLLED PUREBRED BPG1418845 EGC 120K February 7, 2022

A bull that combines a number of good attributes in a very complete package. Kayne had an explosive hide quarter with great muscle definition. A well haired individual with a big loin and extra width of top. He reminds us a lot of his sire.

WS EPIC E152 WHEATLAND BULL 9115G \ HP-HOP CC-RC CA-PG1268797 WHEATLAND LADY 651D

> RUST HENN RAMBLER 6003 EGC RAMBLER 73G CA-PG1286844 EGC BEST WESTERNSON 100B

 PERFORMANCE
 EPD's

 BW
 ADJ. WW
 ADJ. YW
 CED
 BW
 WW
 YW
 M
 MCE MWWT

 95 lbs
 901 lbs
 1432 lbs
 8.8
 1.8
 80.9
 122.9
 24.7
 4.2
 65.2

#### **HIGH BLUFF KOOTENAY 24K**

POLLED PUREBRED PG1418839 EGC 24K January 20, 2022

EGC Ms Touchdown 56Z has a great production record. We have registered every calf off her – 10 to date! Last year she raised twins - both made the bull sale - and then she calved back to first cycle with Kootnenay. Gotta love females like that! Longevity, consistency and fertility is what pays the bills. The Wheatland Bull calves are a nice set of calves: consistent, correct and the right amount of growth with some calving ease.

WS EPIC E152
WHEATLAND BULL 9115G \ HP-HOP CC-RC CA-PG1268797
WHEATLAND LADY 651D

KOP TOUCHDOWNSON 68X EGC MS TOUCHDOWN 56Z CA-PG1137812 EGC MS POINT MAN 52U

 PERFORMANCE

 BW
 ADJ. WW
 ADJ. YW
 CED
 BW
 WW
 YW
 M
 MCE MWWT

 95 lbs
 820 lbs
 1298 lbs
 6.7
 2.2
 77.2
 117.4
 24.8
 4.8
 63.4