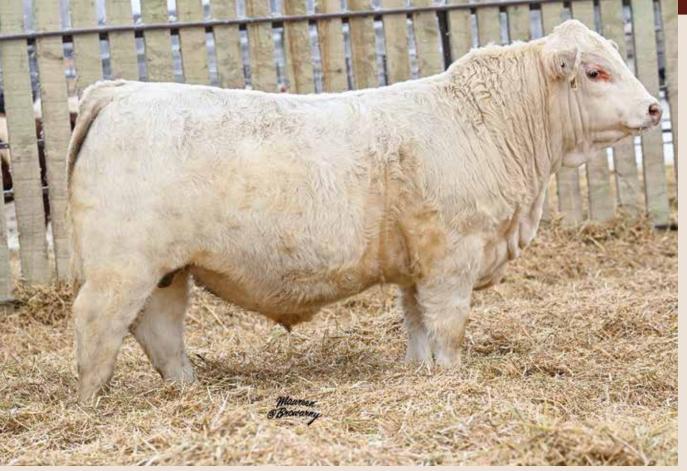

POLLED PMC850353 HBSF 88K February 1, 2022

HIGH BLUFF BODACIOUS 78B HVA THREE THEIVES 66F PMC748515 HVA WHISTLE 66A

SCR TRIUMPH 2135 HIGH BLUFF LADY SLIPPER 72F PFC753273 HIGH BLUFF LADYSLIPPER 56C

| PERFORMANCE |         |          |     | EPD's |    |    |    |     |
|-------------|---------|----------|-----|-------|----|----|----|-----|
| BW          | ADJ. WW | ADJ. YW  | CED | BW    | WW | YW | M  | MTL |
| 93 lbs      | 790 lbs | 1313 lbs | 4.8 | -0.6  | 42 | 87 | 26 | 47  |

HIGH BLUFF LADY SLIPPER 72F - Dam of Lot 1

HIGH BLUFF J LO 53J - Maternal Sister of Lot 1

100K Test Pending. A great bull needs a great cow backing him and that's exactly what we have here! Kolter is our pick of the Three Thieves bull crop phenotypically but also because his dam is one of our favorites around here. 72F is a feminine, moderate Triumph female, with a beautiful udder, she is big ribbed and has a great production record already.

We are excited about the future of this herd sire! A bull that was a standout since birth and we have enjoyed watching him grow and develop; we are continually impressed by this individual. Kolter is sound structured, good footed, nice skulled, excellent haired and has a nice mix of calving ease and performance.

Top end herd sire prospect here!