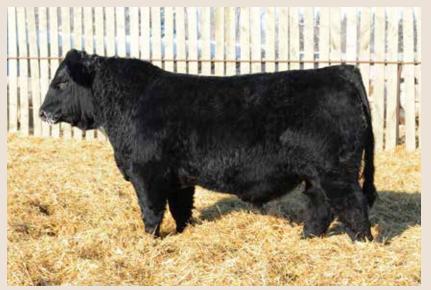

#### **HIGH BLUFF KINGSTON 130K**

POLLED PUREBRED BPG1418835 EGC 130K February 10, 2022

LCDR WITNESS 541C LCDR FAVOR 149F ca-Bpg1322925 WS MISS SUGAR C4

TNGL GRAND FORTUNE Z467 EGC BLACK LASHES 78D CA-BPG1179179 EGC RED LASHES 77B

| PE      | RFORMA  | NCE      |     |    |      | <u>EPD's</u> |      |     |      |  |
|---------|---------|----------|-----|----|------|--------------|------|-----|------|--|
| BW      | ADJ. WW | ADJ. YW  | CED | BW | WW   | YW           | M    | MCE | MWWT |  |
| 105 lbs | 902 lbs | 1462 lbs | 8.3 | 24 | 86.4 | 138 1        | 28 ( | 37  | 71 2 |  |