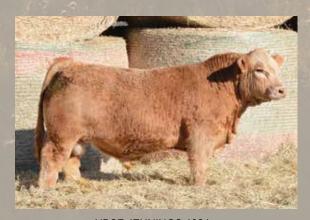

#### **HIGH BLUFF KISSINGER 180K**

POLLED PMC850366 HBSF 180K February 25, 2022

Performance and style with great weaning and yearling weights in this Three Thieves son! He ranks 2nd in our Charolais bulls in both weaning and yearling weights. Kissinger has caught the attention of many visitors to the bull pen. He is powerful, smooth made, long bodied, hairy with that great herd bull presence. His dam is a powerful and beautiful Symbol x Esperenza female that has caught the eye of many people touring our pastures. This is her 3rd bull for the bull sale. She looks like the type of cow that should successfully keep on producing top end bulls for the bull sale. She's moderate made but big, tanky and powerful.

HIGH BLUFF BODACIOUS 78B HVA THREE THEIVES 66F PMC748515 HVA WHISTLE 66A

CJC SYMBOL B1067P HIGH BLUFF LADY SLIPPER 128F PFC753055 HIGH BLUFF LADY SLIPPER 50Y

| PERFURIMANCE             |     | EPD'S |    |    |    |     |
|--------------------------|-----|-------|----|----|----|-----|
| BW ADJ. WW ADJ. YW       | CED | BW    | WW | YW | M  | MTL |
| 100 lbs 920 lbs 1488 lbs | 3.8 | 0.2   | 41 | 80 | 27 | 48  |