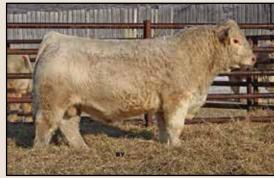

#### **HIGH BLUFF KISSINGER 180K**

POLLED PMC850366 HBSF 180K February 25, 2022

Performance and style with great weaning and yearling weights in this Three Thieves son! He ranks 2nd in our Charolais bulls in both weaning and yearling weights. Kissinger has caught the attention of many visitors to the bull pen. He is powerful, smooth made, long bodied, hairy with that great herd bull presence. His dam is a powerful and beautiful Symbol x Esperenza female that has caught the eye of many people touring our pastures. This is her 3rd bull for the bull sale. She looks like the type of cow that should successfully keep on producing top end bulls for the bull sale. She's moderate made but big, tanky and powerful.

HIGH BLUFF BODACIOUS 78B HVA THREE THEIVES 66F PMC748515 HVA WHISTLE 66A

CJC SYMBOL B1067P HIGH BLUFF LADY SLIPPER 128F PFC753055 HIGH BLUFF LADY SLIPPER 50Y

| PERFURIMANCE             |     | EPD'S |    |    |    |     |
|--------------------------|-----|-------|----|----|----|-----|
| BW ADJ. WW ADJ. YW       | CED | BW    | WW | YW | M  | MTL |
| 100 lbs 920 lbs 1488 lbs | 3.8 | 0.2   | 41 | 80 | 27 | 48  |