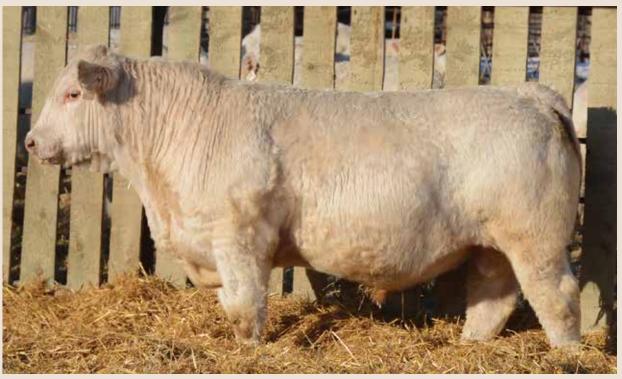

#### **HIGH BLUFF KRYPTOS 74K**

POLLED PMC850381 HBSF 74K January 30, 2022

Kryptos is a one of the powerhouse Charolais bulls in the pen. A bull that you really have to get behind to appreciate all his natural muscle and top, and how well he carries muscle down through his hind quarter. He has a nice masculine skull, is attractively made and has that natural herd sire presence. His dam is a beautiful Triumph 50B female that goes back to one of our favourite Esperenza females 142A, dam of High Bluff Eldorado 74E who was Reserve Champion bull at Agribtion a few years ago and now is producing some attractive looking offspring at Mutrie Farms. These are feminine, youthful, front pasture females with beautiful udders and great production records. Buy with confidence here!

WC MILESTONE 5223 P
CCC MESCALITO 9038 P PMC789825
WC CCC SWEETHEART 6166 P ET

SCX TRIUMPH 50B HIGH BLUFF ESPERENZA 190G PFC772153 HIGH BLUFF ESPERENZA 142A

 PERFORMANCE
 EPD's

 BW ADJ. WW ADJ. YW
 CED
 BW
 WW
 YW
 M
 MTL

 100 lbs 791 lbs 1471 lbs
 3.1
 1.8
 51
 97
 21
 47