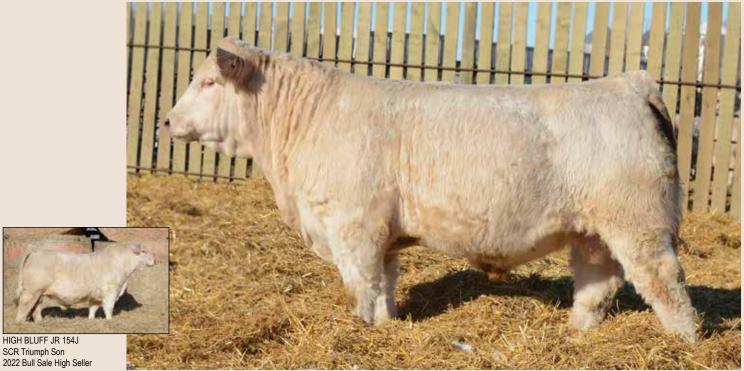

#### **HIGH BLUFF KISSINGER 180K**

POLLED PMC850366 HBSF 180K February 25, 2022

Performance and style with great weaning and yearling weights in this Three Thieves son! He ranks 2nd in our Charolais bulls in both weaning and yearling weights. Kissinger has caught the attention of many visitors to the bull pen. He is powerful, smooth made, long bodied, hairy with that great herd bull presence. His dam is a powerful and beautiful Symbol x Esperenza female that has caught the eye of many people touring our pastures. This is her 3rd bull for the bull sale. She looks like the type of cow that should successfully keep on producing top end bulls for the bull sale. She's moderate made but big, tanky and powerful.