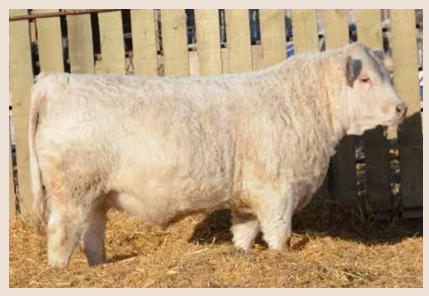

### 2 HIGH BLUFF KENNEDY 205K

POLLED PMC850088 HBSF 205K March 13, 2022

HIGH BLUFF BODACIOUS 78B **HVA THREETHEIVES 66F PMC748515** HVA WHISTLE 66A

SCX TRIUMPH 50B HIGH BLUFF COOK 21F PFC752906 HIGH BLUFF GEDDES 82C

Another Three Thieves bull that carries the Three Thieves stamp - nicely made, smooth but well muscled and soft sided, hair, clean fronted with a good-looking skull. His dam is a moderate, big volumed, good uddered, good looking Triumph cow.