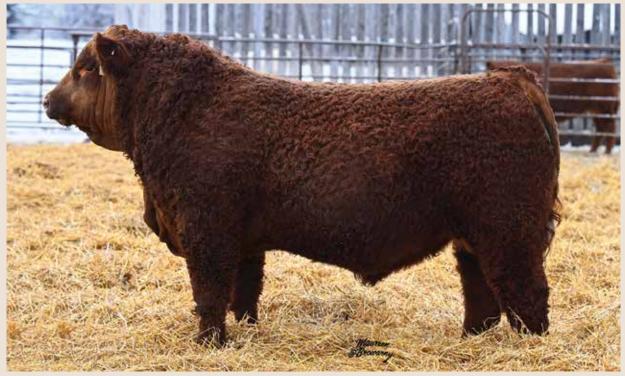

#### **HIGH BLUFF KINGSTON 130K**

POLLED PUREBRED BPG1418835 EGC 130K February 10, 2022

LCDR WITNESS 541C LCDR FAVOR 149F ca-Bpg1322925 WS MISS SUGAR C4

TNGL GRAND FORTUNE Z467 EGC BLACK LASHES 78D CA-BPG1179179 EGC RED LASHES 77B

| PE      | RFORMA  | NCE      |     |    |      | <u>EPD's</u> |      |     |      |  |
|---------|---------|----------|-----|----|------|--------------|------|-----|------|--|
| BW      | ADJ. WW | ADJ. YW  | CED | BW | WW   | YW           | M    | MCE | MWWT |  |
| 105 lbs | 902 lbs | 1462 lbs | 8.3 | 24 | 86.4 | 138 1        | 28 ( | 37  | 71 2 |  |

LCDR WITNESS 541C LCDR FAVOR 149F CA-BPG1322925 WS MISS SUGAR C4

TNGL GRAND FORTUNE Z467 EGC LASHES 46F ca-BpG1251621 EGC LASHES 4S

 PERFORMANCE
 EPD's

 BW
 ADJ. WW
 ADJ. YW
 CED
 BW
 WW
 YW
 M
 MCE MWWT

 93 lbs
 957 lbs
 1547 lbs
 10.2
 1.3
 87.8
 137.4
 31.8
 5.7
 75.7

Maternal Sister of Lot 57

POLLED PUREBRED

PG1418848 EGC 101K February 3, 2022

KUNTZ SHERIFF 8A IPU RED DEPUTY 25C CA-PG1159444 IPU 56U MS. RED LINER 81A