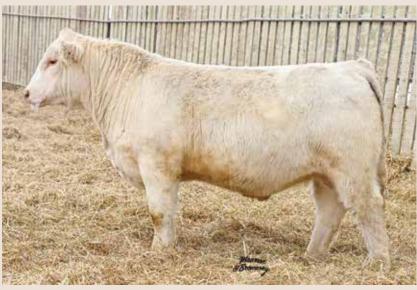

POLLED PMC850353 HBSF 88K February 1, 2022

HIGH BLUFF BODACIOUS 78B HVA THREE THEIVES 66F PMC748515 HVA WHISTLE 66A

SCR TRIUMPH 2135 HIGH BLUFF LADY SLIPPER 72F PFC753273 HIGH BLUFF LADYSLIPPER 56C

| PERFORMANCE |         |          |     | EPD's |    |    |    |     |
|-------------|---------|----------|-----|-------|----|----|----|-----|
| BW          | ADJ. WW | ADJ. YW  | CED | BW    | WW | YW | M  | MTL |
| 93 lbs      | 790 lbs | 1313 lbs | 4.8 | -0.6  | 42 | 87 | 26 | 47  |

HIGH BLUFF LADY SLIPPER 72F - Dam of Lot 1

HIGH BLUFF J LO 53J - Maternal Sister of Lot 1

100K Test Pending. A great bull needs a great cow backing him and that's exactly what we have here! Kolter is our pick of the Three Thieves bull crop phenotypically but also because his dam is one of our favorites around here. 72F is a feminine, moderate Triumph female, with a beautiful udder, she is big ribbed and has a great production record already.

We are excited about the future of this herd sire! A bull that was a standout since birth and we have enjoyed watching him grow and develop; we are continually impressed by this individual. Kolter is sound structured, good footed, nice skulled, excellent haired and has a nice mix of calving ease and performance.

Top end herd sire prospect here!