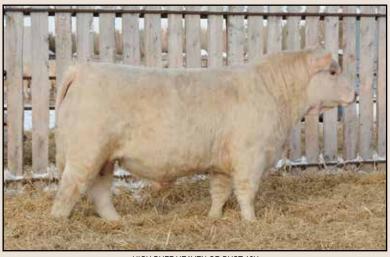

#### **HIGH BLUFF KISSINGER 180K**

POLLED PMC850366 HBSF 180K February 25, 2022

Performance and style with great weaning and yearling weights in this Three Thieves son! He ranks 2nd in our Charolais bulls in both weaning and yearling weights. Kissinger has caught the attention of many visitors to the bull pen. He is powerful, smooth made, long bodied, hairy with that great herd bull presence. His dam is a powerful and beautiful Symbol x Esperenza female that has caught the eye of many people touring our pastures. This is her 3rd bull for the bull sale. She looks like the type of cow that should successfully keep on producing top end bulls for the bull sale. She's moderate made but big, tanky and powerful.

HIGH BLUFF BODACIOUS 78B HVA THREE THEIVES 66F PMC748515 HVA WHISTLE 66A

CJC SYMBOL B1067P HIGH BLUFF LADY SLIPPER 128F PFC753055 HIGH BLUFF LADY SLIPPER 50Y

| PERFURIMANCE             |     | EPD'S |    |    |    |     |
|--------------------------|-----|-------|----|----|----|-----|
| BW ADJ. WW ADJ. YW       | CED | BW    | WW | YW | M  | MTL |
| 100 lbs 920 lbs 1488 lbs | 3.8 | 0.2   | 41 | 80 | 27 | 48  |