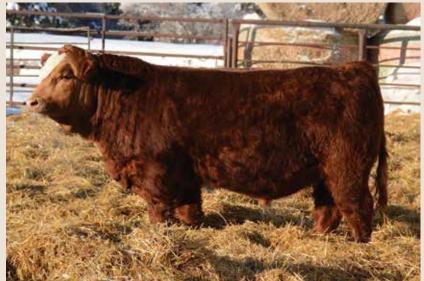

### 2 HIGH BLUFF KENNEDY 205K

POLLED PMC850088 HBSF 205K March 13, 2022

HIGH BLUFF BODACIOUS 78B **HVA THREETHEIVES 66F PMC748515** HVA WHISTLE 66A

SCX TRIUMPH 50B HIGH BLUFF COOK 21F PFC752906 HIGH BLUFF GEDDES 82C

Another Three Thieves bull that carries the Three Thieves stamp - nicely made, smooth but well muscled and soft sided, hair, clean fronted with a good-looking skull. His dam is a moderate, big volumed, good uddered, good looking Triumph cow.