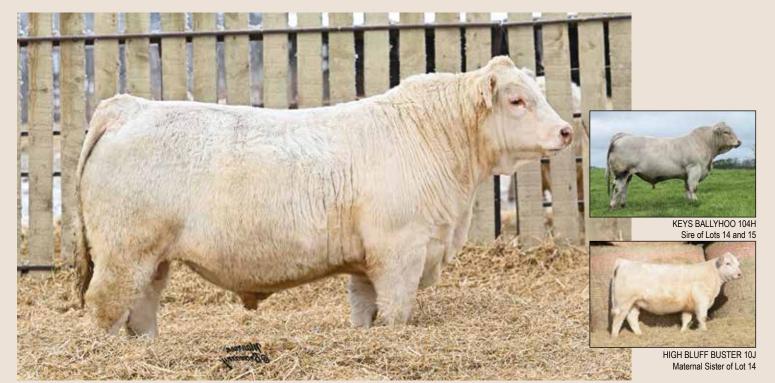

**5 HIGH BLUFF KLEINFELDER 184K** 

SCURRED PMC850083 HBSF 184K February 28, 2022

100K TEST PENDING. Kleinfelder is a bull that once you sort him out of the group and analyze him you can really appreciate him for all that he is. A very complete bull that is soft made, is solid on all 4 feet with a nice big foot. He has a gentle disposition and an understated personality. He is a bull that we think could be a good fit for a lot of different types of cattle. Would be great in the 2nd calver pen, would work on cows and should sire a nice set of market cattle, bulls and replacement females. His dam 15Y has proven herself in raising top-notch bulls and females. She has multiple purebred bulls and females out working in fellow purebred breeders' herds as well as our own. She successfully flushes and produces top end progeny every time we ask her. She is an attractive, structurally sound, big volume cow that is quite moderate in her makeup. At 12 years of age, she still looks and produces like she is in her prime.

KEYS BALLYHOO 77D KEYS BALLYHOO 104H PMC816672 MISS KEY BRANDY 65K

WINN MANS ESPERENZA 835U
HIGH BLUFF ESPERENZA 15Y PFC392407
HIGHBLUFF MS ORGINAL 4T

 PERFORMANCE
 EPD's

 BW ADJ. WW ADJ. YW
 CED
 BW WW
 YW
 M MTL