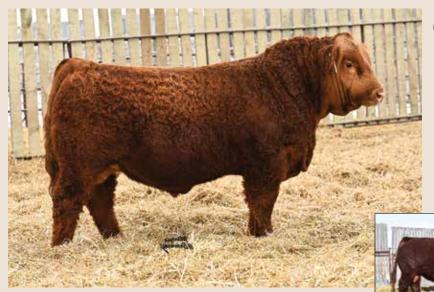

POLLED PMC850353 HBSF 88K February 1, 2022

HIGH BLUFF BODACIOUS 78B HVA THREE THEIVES 66F PMC748515 HVA WHISTLE 66A

SCR TRIUMPH 2135 HIGH BLUFF LADY SLIPPER 72F PFC753273 HIGH BLUFF LADYSLIPPER 56C

| PERFORMANCE |         |          |     | EPD's |    |    |    |     |
|-------------|---------|----------|-----|-------|----|----|----|-----|
| BW          | ADJ. WW | ADJ. YW  | CED | BW    | WW | YW | M  | MTL |
| 93 lbs      | 790 lbs | 1313 lbs | 4.8 | -0.6  | 42 | 87 | 26 | 47  |

HIGH BLUFF LADY SLIPPER 72F - Dam of Lot 1

HIGH BLUFF J LO 53J - Maternal Sister of Lot 1

100K Test Pending. A great bull needs a great cow backing him and that's exactly what we have here! Kolter is our pick of the Three Thieves bull crop phenotypically but also because his dam is one of our favorites around here. 72F is a feminine, moderate Triumph female, with a beautiful udder, she is big ribbed and has a great production record already.

We are excited about the future of this herd sire! A bull that was a standout since birth and we have enjoyed watching him grow and develop; we are continually impressed by this individual. Kolter is sound structured, good footed, nice skulled, excellent haired and has a nice mix of calving ease and performance.

Top end herd sire prospect here!