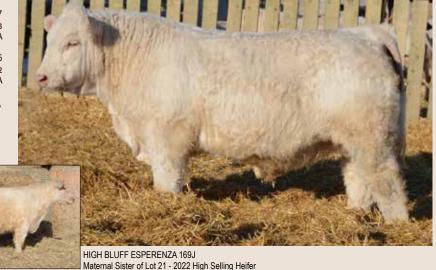

#### **HIGH BLUFF KISSINGER 180K**

POLLED PMC850366 HBSF 180K February 25, 2022

Performance and style with great weaning and yearling weights in this Three Thieves son! He ranks 2nd in our Charolais bulls in both weaning and yearling weights. Kissinger has caught the attention of many visitors to the bull pen. He is powerful, smooth made, long bodied, hairy with that great herd bull presence. His dam is a powerful and beautiful Symbol x Esperenza female that has caught the eye of many people touring our pastures. This is her 3rd bull for the bull sale. She looks like the type of cow that should successfully keep on producing top end bulls for the bull sale. She's moderate made but big, tanky and powerful.

HIGH BLUFF BODACIOUS 78B HVA THREE THEIVES 66F PMC748515 HVA WHISTLE 66A

CJC SYMBOL B1067P HIGH BLUFF LADY SLIPPER 128F PFC753055 HIGH BLUFF LADY SLIPPER 50Y

| PERFURIMANCE             |     | EPD'S |    |    |    |     |
|--------------------------|-----|-------|----|----|----|-----|
| BW ADJ. WW ADJ. YW       | CED | BW    | WW | YW | M  | MTL |
| 100 lbs 920 lbs 1488 lbs | 3.8 | 0.2   | 41 | 80 | 27 | 48  |