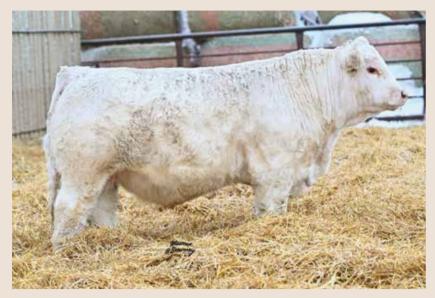

### 2 HIGH BLUFF KENNEDY 205K

POLLED PMC850088 HBSF 205K March 13, 2022

HIGH BLUFF BODACIOUS 78B **HVA THREETHEIVES 66F PMC748515** HVA WHISTLE 66A

SCX TRIUMPH 50B HIGH BLUFF COOK 21F PFC752906 HIGH BLUFF GEDDES 82C

|        | NCE     |                     |     | EPD |    |    |    |     |
|--------|---------|---------------------|-----|-----|----|----|----|-----|
| BW     | ADJ. WW | ADJ. YW<br>1298 lbs | CED | BW  | WW | YW | M  | MTL |
| 95 lbs | 738 lbs | 1298 lbs            | 2.6 | 1.1 | 49 | 97 | 22 | 46  |

Another Three Thieves bull that carries the Three Thieves stamp - nicely made, smooth but well muscled and soft sided, hair, clean fronted with a good-looking skull. His dam is a moderate, big volumed, good uddered, good looking Triumph cow.