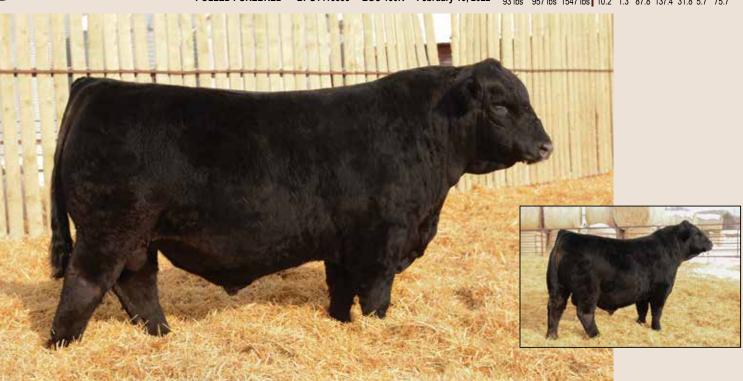

#### **HIGH BLUFF KINGSTON 130K**

POLLED PUREBRED BPG1418835 EGC 130K February 10, 2022

LCDR WITNESS 541C LCDR FAVOR 149F ca-Bpg1322925 WS MISS SUGAR C4

TNGL GRAND FORTUNE Z467 EGC BLACK LASHES 78D CA-BPG1179179 EGC RED LASHES 77B

| PE      | RFORMA  | NCE      |     |    |      | <u>EPD's</u> |      |     |      |  |
|---------|---------|----------|-----|----|------|--------------|------|-----|------|--|
| BW      | ADJ. WW | ADJ. YW  | CED | BW | WW   | YW           | M    | MCE | MWWT |  |
| 105 lbs | 902 lbs | 1462 lbs | 8.3 | 24 | 86.4 | 138 1        | 28 ( | 37  | 71 2 |  |