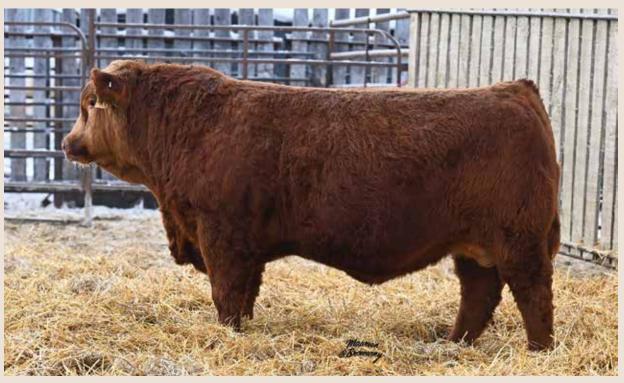

POLLED PMC850353 HBSF 88K February 1, 2022

HIGH BLUFF BODACIOUS 78B HVA THREE THEIVES 66F PMC748515 HVA WHISTLE 66A

SCR TRIUMPH 2135 HIGH BLUFF LADY SLIPPER 72F PFC753273 HIGH BLUFF LADYSLIPPER 56C

| PERFORMANCE |         |          |     | EPD's |    |    |    |     |
|-------------|---------|----------|-----|-------|----|----|----|-----|
| BW          | ADJ. WW | ADJ. YW  | CED | BW    | WW | YW | M  | MTL |
| 93 lbs      | 790 lbs | 1313 lbs | 4.8 | -0.6  | 42 | 87 | 26 | 47  |

HIGH BLUFF LADY SLIPPER 72F - Dam of Lot 1

HIGH BLUFF J LO 53J - Maternal Sister of Lot 1

100K Test Pending. A great bull needs a great cow backing him and that's exactly what we have here! Kolter is our pick of the Three Thieves bull crop phenotypically but also because his dam is one of our favorites around here. 72F is a feminine, moderate Triumph female, with a beautiful udder, she is big ribbed and has a great production record already.

We are excited about the future of this herd sire! A bull that was a standout since birth and we have enjoyed watching him grow and develop; we are continually impressed by this individual. Kolter is sound structured, good footed, nice skulled, excellent haired and has a nice mix of calving ease and performance.

Top end herd sire prospect here!