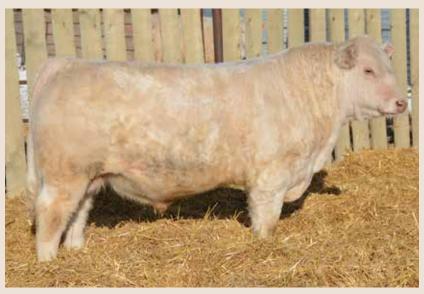

#### **HIGH BLUFF KOHEN 122K**

POLLED TWIN PMC850485 HBSF 122K February 7, 2022

100K Test Pending. A Three Thieves son with a ton of style and presence. He is a proud, attractive made bull with a good haircut. His dam is an attractive Triumph female who goes back to the Schatzi cow family. Her dam raised one of our high sellers last year to McTavish Charolais. Schatzi 105D raised both of her calves last year and calved to the first cycle this year, some real maternal strength!

HIGH BLUFF BODACIOUS 78B HVA THREE THEIVES 66F PMC748515 HVA WHISTLE 66A

SCR TRIUMPH 2135 HIGH BLUFF SCHATZI 105D PFC709920 HIGH BLUFF SCHATZI 130A

|        | RFORMA  |                |     | EPE  |    |    |    |     |
|--------|---------|----------------|-----|------|----|----|----|-----|
| BW     | WW      | YW<br>1330 lbs | CED | BW   | WW | YW | M  | MTL |
| 85 lbs | 900 lbs | 1330 lbs       | 5.3 | -0.7 | 47 | 99 | 24 | 48  |