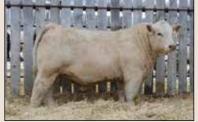

Another Three Thieves bull that carries the Three Thieves stamp - nicely made, smooth but well muscled and soft sided, hair, clean fronted with a good-looking skull. His dam is a moderate, big volumed, good uddered, good looking Triumph cow.