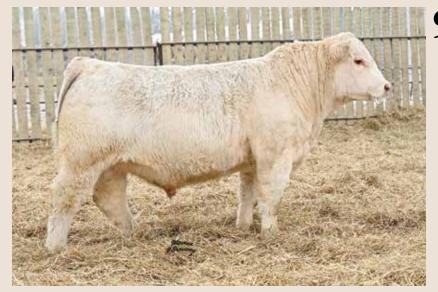

POLLED PMC850353 HBSF 88K February 1, 2022

HIGH BLUFF BODACIOUS 78B HVA THREE THEIVES 66F PMC748515 HVA WHISTLE 66A

SCR TRIUMPH 2135 HIGH BLUFF LADY SLIPPER 72F PFC753273 HIGH BLUFF LADYSLIPPER 56C

| PERFORMANCE |         |          |     | EPD's |    |    |    |     |
|-------------|---------|----------|-----|-------|----|----|----|-----|
| BW          | ADJ. WW | ADJ. YW  | CED | BW    | WW | YW | M  | MTL |
| 93 lbs      | 790 lbs | 1313 lbs | 4.8 | -0.6  | 42 | 87 | 26 | 47  |

HIGH BLUFF LADY SLIPPER 72F - Dam of Lot 1

HIGH BLUFF J LO 53J - Maternal Sister of Lot 1

100K Test Pending. A great bull needs a great cow backing him and that's exactly what we have here! Kolter is our pick of the Three Thieves bull crop phenotypically but also because his dam is one of our favorites around here. 72F is a feminine, moderate Triumph female, with a beautiful udder, she is big ribbed and has a great production record already.

We are excited about the future of this herd sire! A bull that was a standout since birth and we have enjoyed watching him grow and develop; we are continually impressed by this individual. Kolter is sound structured, good footed, nice skulled, excellent haired and has a nice mix of calving ease and performance.

Top end herd sire prospect here!