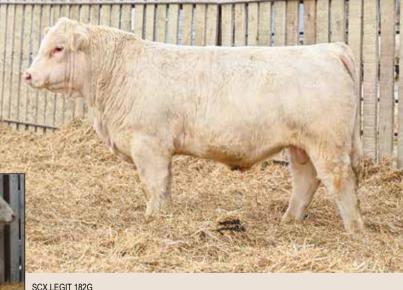

#### GH BLUFF KILIAN 68K

TWIN PMC850081 HBSF 68K January 29, 2022

SCR CASANOVA 7107 **SCX LEGIT 182G PMC788153** SCX MISS STETSON 75A

SCR TRIUMPH 2135 HIGH BLUFF NATASSIA 7E PFC733497 HIGH BLUFF NATASSIA 143A

HIGH BLUFF NATASSIA 7E Dam of Lot 20

HIGH BLUFF GUCCI 16G Maternal Sister of Lot 20

PERFORMANCE EPD's CED BW WW YW M MTL 90 lbs 925 lbs 1305 lbs 4.9 0.8 57 107 19 48

TESTED. HOMO POLLED. PARENT VERIFIED. We said it last year and we'll say it now- she's done it again! High Bluff Natassia 7E is well on her way to topping the favourite list around here. Better sign her up for our flush program! We have bred her 4 different ways and each time her offspring comes to the top of the pen and goes to work for fellow purebred breeders; her first female went to the Harvie girls where she was Grand Champion of the CCYA in AB that year, her Three Thieves bull calf was one of our high sellers to Borderland Cattle Company, and her last year's

Tried and True bull calf went to XXX Charolais. Natassia 7E has a friendly disposition and exceptional udder quality and solid in her structure. We really love our Triumph cows. Kilian is a well put together bull. He's smooth made and has natural muscling and presence. We own his sire, Legit with Triple C Charolais- we're excited to offer the first set of Legit bulls in our sale this year!