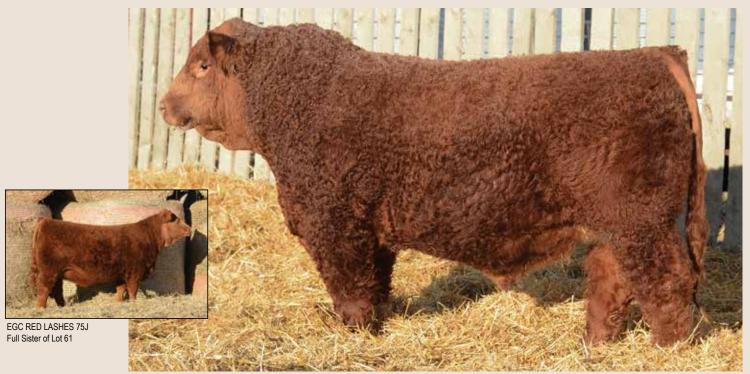

#### **HIGH BLUFF KINGSTON 130K**

POLLED PUREBRED BPG1418835 EGC 130K February 10, 2022

LCDR WITNESS 541C LCDR FAVOR 149F ca-Bpg1322925 WS MISS SUGAR C4

TNGL GRAND FORTUNE Z467 EGC BLACK LASHES 78D CA-BPG1179179 EGC RED LASHES 77B

| PE      | RFORMA  | NCE      |     |    |      | <u>EPD's</u> |      |     |      |  |
|---------|---------|----------|-----|----|------|--------------|------|-----|------|--|
| BW      | ADJ. WW | ADJ. YW  | CED | BW | WW   | YW           | M    | MCE | MWWT |  |
| 105 lbs | 902 lbs | 1462 lbs | 8.3 | 24 | 86.4 | 138 1        | 28 ( | 37  | 71 2 |  |

LCDR WITNESS 541C LCDR FAVOR 149F CA-BPG1322925 WS MISS SUGAR C4

TNGL GRAND FORTUNE Z467 EGC LASHES 46F ca-BpG1251621 EGC LASHES 4S

 PERFORMANCE
 EPD's

 BW
 ADJ. WW
 ADJ. YW
 CED
 BW
 WW
 YW
 M
 MCE MWWT

 93 lbs
 957 lbs
 1547 lbs
 10.2
 1.3
 87.8
 137.4
 31.8
 5.7
 75.7

Maternal Sister of Lot 57

POLLED PUREBRED

PG1418848 EGC 101K February 3, 2022

KUNTZ SHERIFF 8A IPU RED DEPUTY 25C CA-PG1159444 IPU 56U MS. RED LINER 81A